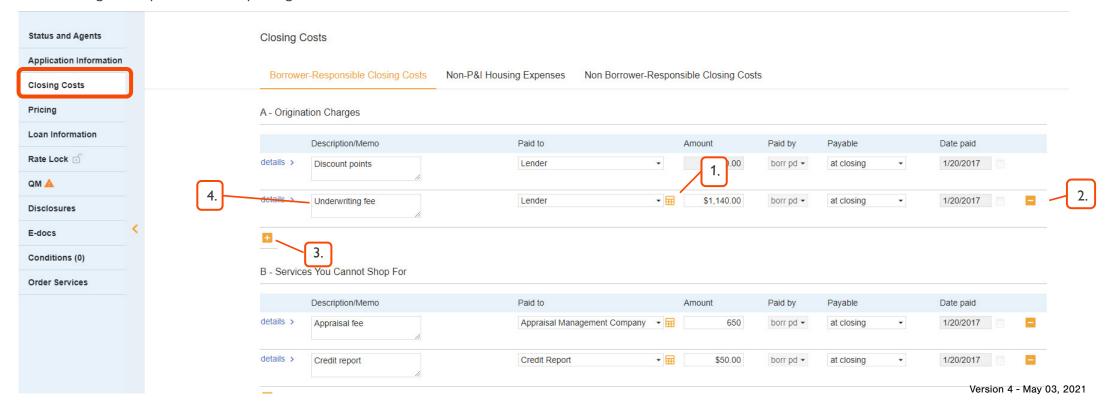

- 1. Fees are pre-populated with an Estimate of common charges as per a Purchase transaction. The fees need to be edited by the Broker for accuracy.
- 2. ORIGINATION CHARGES: These fees cannot increase after initial disclosure.
- Fees can be adjusted, added or deleted as needed by the following:
  - a) Clicking the "CALCULATOR" icon to input fees.
  - b) Delete by clicking the "-" icon.
  - c) Add by clicking the "+" icon.
- 4. If you are buying out the Lender Fee, please use the "-" button to delete the fee. If a borrower paid the transaction, the origination fee will automatically generate based on the figures inputted on the pricing screen.

- 1. SERVICES YOU CANNOT SHOP FOR: These fees can never increase after initial disclosure.
- 2. You can find the fees for all AMC's available to you on the "APPRAISAL SCREEN".
- 3. Click on the " + " to find acceptable fees to add in this section, i.e. subordination fee, third party processing fee, 1004D.