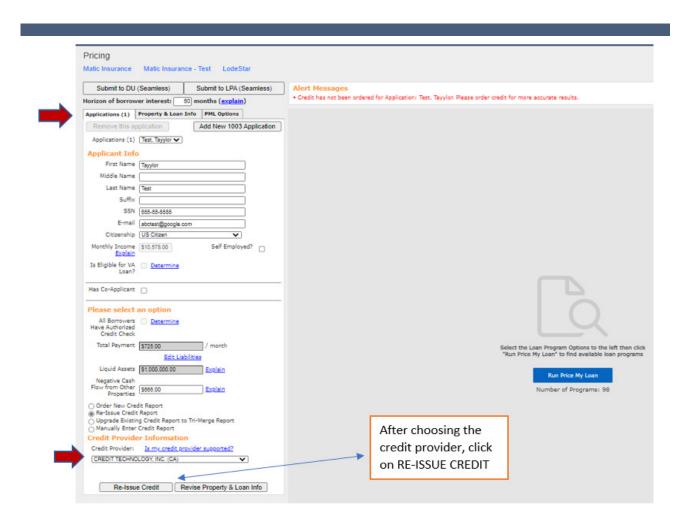

#### PRICING AND REGISTERING THE LOAN

- 1. To attach a credit report to the file, click on the "APPLICATION #1" tab and scroll to the bottom of the screen.
- 2. Choose the "RE-ISSUE CREDIT REPORT" button to attach the credit report to the file.

#### PRICING AND REGISTERING THE LOAN

- 1. Once you have chosen your provider and clicked on "RE-ISSUE CREDIT" you will see one of two screens. Both are similar but ask for credentials in screens that are slightly different. Below is the first example.
- 2. These required fields are from your credit vendor.
- 3. If you are having issues with your login and password, you will need to call your credit vendor.