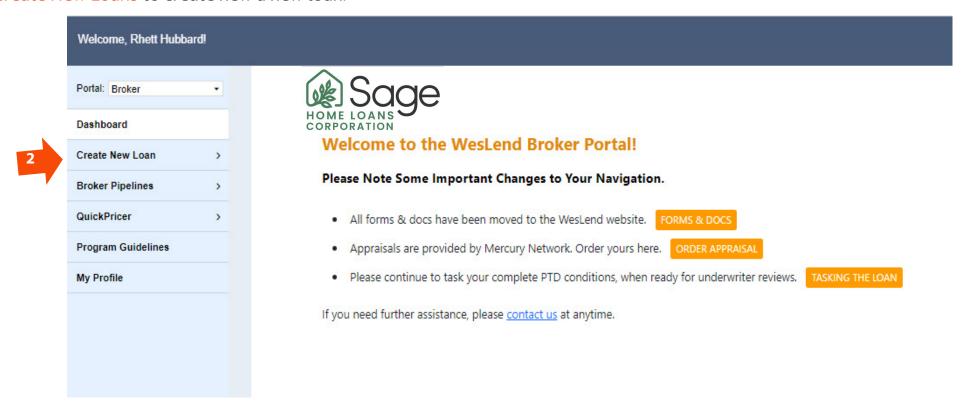

#### PROCEED TO THE BROKER PORTAL

- 1. The Dashboard is the central location once in the portal. 5
- Click Create New Loans to create new a new loan.