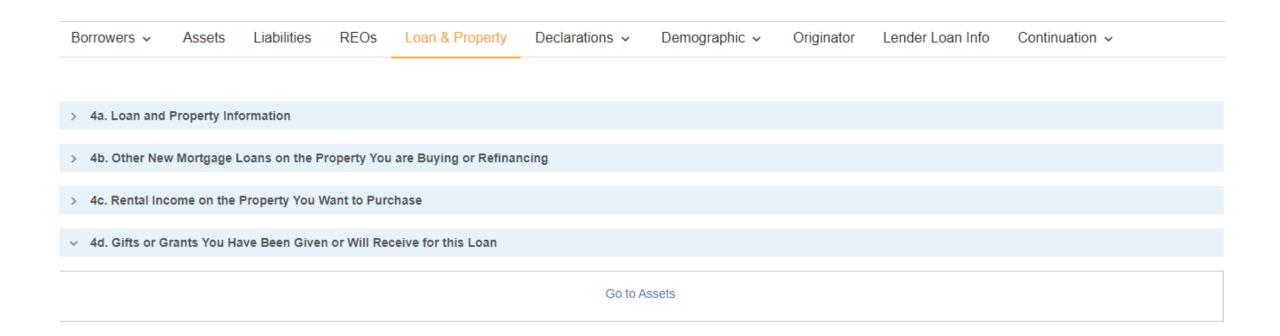

#### APPLICATION INFORMATION - LOAN & PROPERTY

- 1. Before proceeding to the next step. Please make sure that the following areas are filled in correctly:
  - 4d. Gifts or Grants You Have Been Given or Will Receive for this Loan