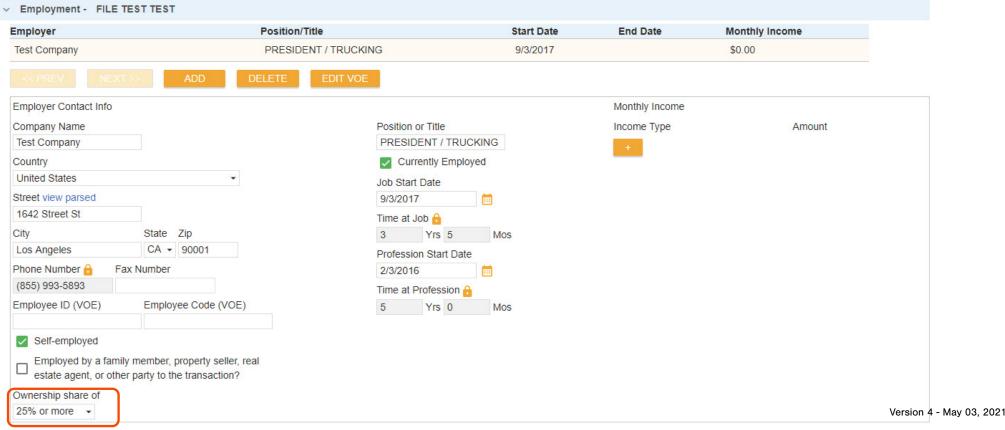

#### **APPLICATION INFORMATION - BORROWERS**

- 1. Before proceeding to the next step. Please make sure that the following areas are filled in correctly:
  - Personal Information
  - Employment
    - Please make sure "Ownership share of" is filled in.
  - Income Editor