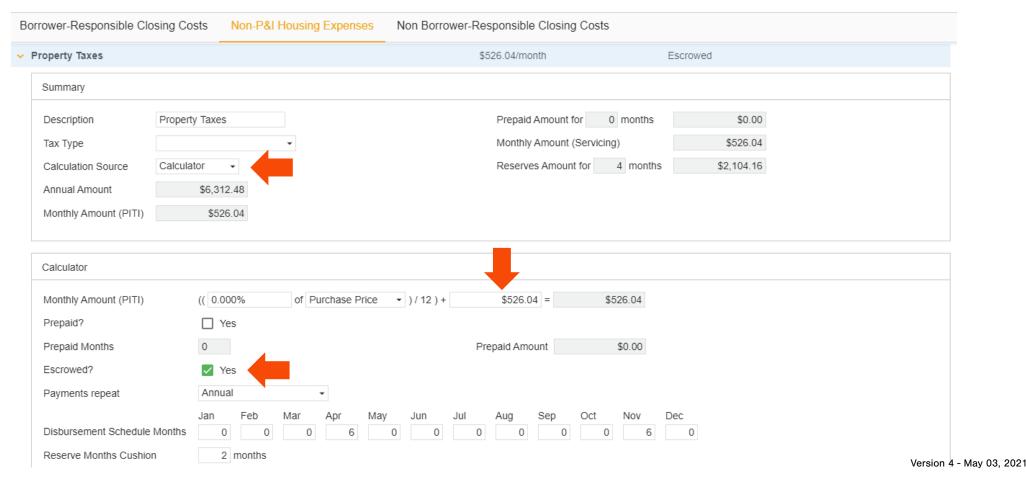

- 1. PROPERTY TAXES
  - Please follow the same process for Property Taxes.
  - There is no need to edit the Disbursement Schedule for the state of California.