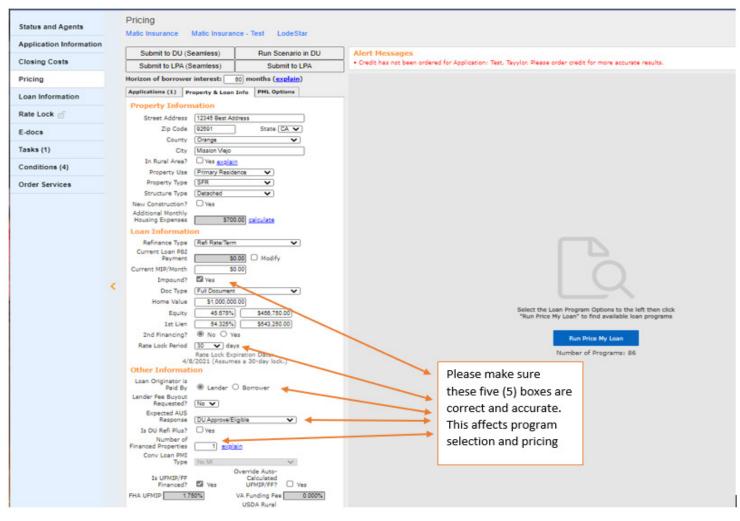

#### PRICING AND REGISTERING THE LOAN

1. Majority of the information will flood from the import. Take special care to correctly input the arrowed parameters.