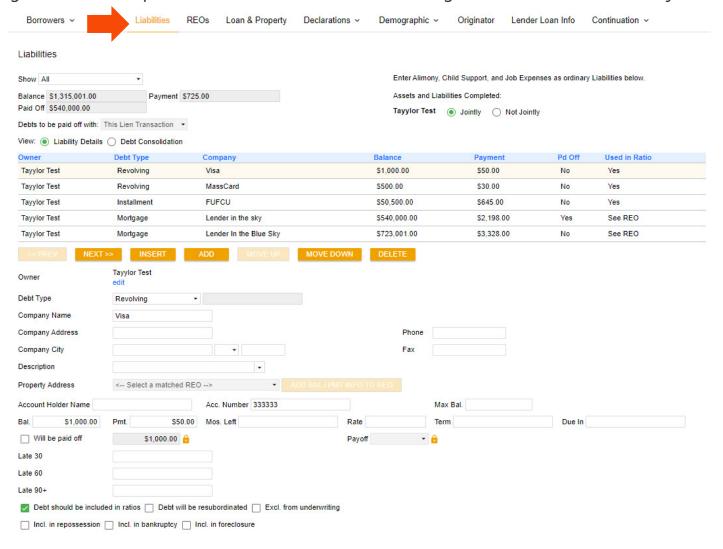

#### APPLICATION INFORMATION – LIABILITIES

1. Before proceeding to the next step. Please make sure that the following areas are filled in correctly.