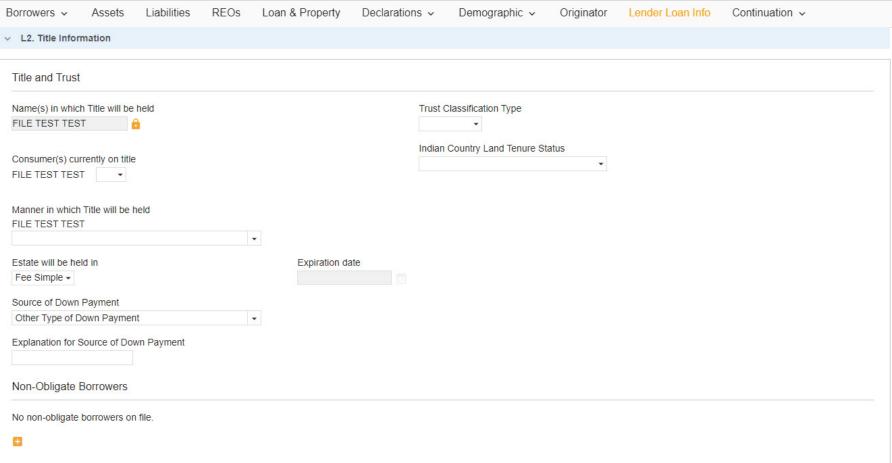

#### APPLICATION INFORMATION – LENDER LOAN INFO

- 1. Before proceeding to the next step. Please make sure that the following areas are filled in correctly:
  - L2. Title Information