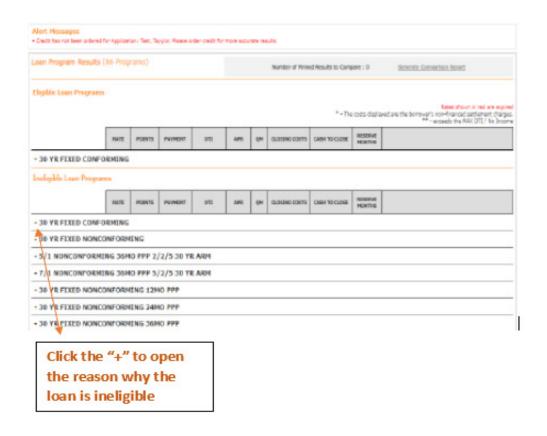

#### PRICING AND REGISTERING THE LOAN

If your preferred program is not displayed, you can review the reasons for ineligibility under "Ineligible Loan Programs".