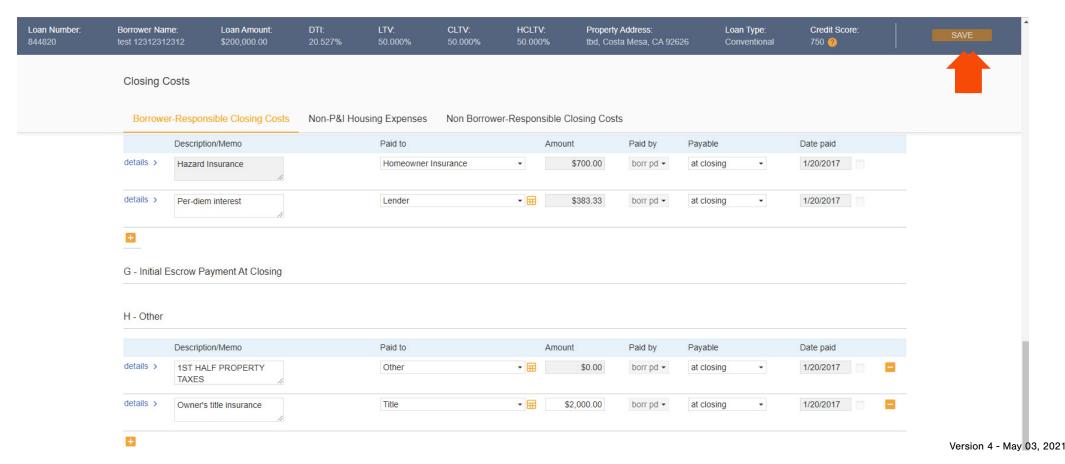

- 1. Fees are pre-populated with an Estimate of common charges as per a Purchase transaction. The fees need to be edited by the Broker for accuracy.
- 2. ORIGINATION CHARGES: These fees cannot increase after initial disclosure.
- Fees can be adjusted, added or deleted as needed by the following:
  - a) Clicking the "CALCULATOR" icon to input fees.
  - b) Delete by clicking the "-" icon.
  - c) Add by clicking the "+" icon.
- 4. If you are buying out the Lender Fee, please use the "-" button to delete the fee. If a borrower paid the transaction, the origination fee will automatically generate based on the figures inputted on the pricing screen.

- 1. SERVICES YOU CANNOT SHOP FOR: These fees can never increase after initial disclosure.
- 2. You can find the fees for all AMC's available to you on the "APPRAISAL SCREEN".
- 3. Click on the " + " to find acceptable fees to add in this section, i.e. subordination fee, third party processing fee, 1004D.

- SERVICES YOU CAN SHOP FOR:
- 2. Fees can increase aggregately by 10% max IF the borrower uses the Service Providers disclosed on the Service Provider List (SPL).
- 3. If the Borrower chooses <u>DIFFERENT</u> Service Providers than what is disclosed on SPL, there is <u>NO</u> limit to an increase in fees.
- 4. The costs shown are defaults for a purchase Please edit the fees in the section accordingly.
- 5. Use the "-" button to remove unwanted fees.

- TAXES AND OTHER GOVERNMENT FEES:
  - Recording fees have a 10% tolerance.
  - Transfer Taxes haze ZERO tolerance.
  - Remove the transfer taxes as necessary when submitting a refinance.
- The costs shown are defaults for a purchase Please edit the fees in the section accordingly.

- PREPAIDS NO TOLERANCE LIMIT
  - 1. Hazard Insurance is shown from the broker system and can be edited on the non-P&I Housing Expense tab.
  - 2. The per diem interest is automatically calculated based on the close date from your system.
- 2. The costs shown are defaults for a purchase Please edit the fees in the section accordingly. Version 4 May 03, 2021

- 1. INITIAL ESCROW PAYMENT AT CLOSING NO TOLERANCE LIMIT
  - If the loan is impounded, you will need to click on the NON-P&I HOUSING EXPENSES tab

- 1. HAZARD INSURANCE
  - Please be sure the calculation source is calculator.
  - Click the check box for "ESCROWED?"
  - The renewal date is defaulted to June. Broker should input "12" in the correct renewal month.

- 1. PROPERTY TAXES
  - Please follow the same process for Property Taxes.
  - There is no need to edit the Disbursement Schedule for the state of California.

#### **CLOSING COSTS**

1. Once the impound figures have been inputted, the impound amounts will flood to Section G.

- OTHER-NO TOLERANCE LIMIT
  - The Broker can add other changes that pertain to the transaction.
  - The costs shown are defaults for a purchase Please edit the fees in the section accordingly.
  - Click "SAVE" in the upper right-hand corner of the screen