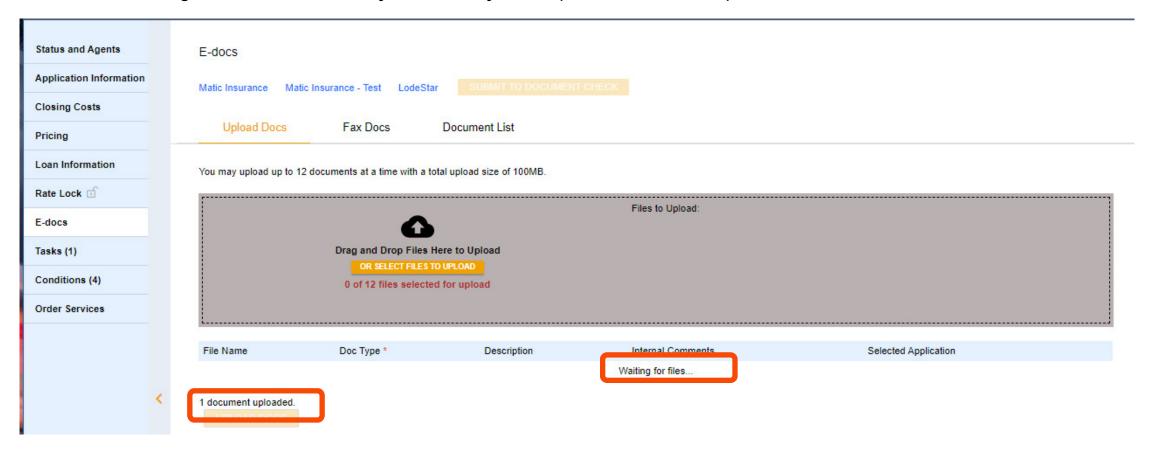

#### UPLOADING SUBMISSION PACKAGE

- 1. When the documents are uploaded, the PDF and "UPLOAD DOCS" will disappear from the box, but will show 1 document uploaded.
- 2. You will see "Waiting for Files" means the system is ready to accept more document uploads