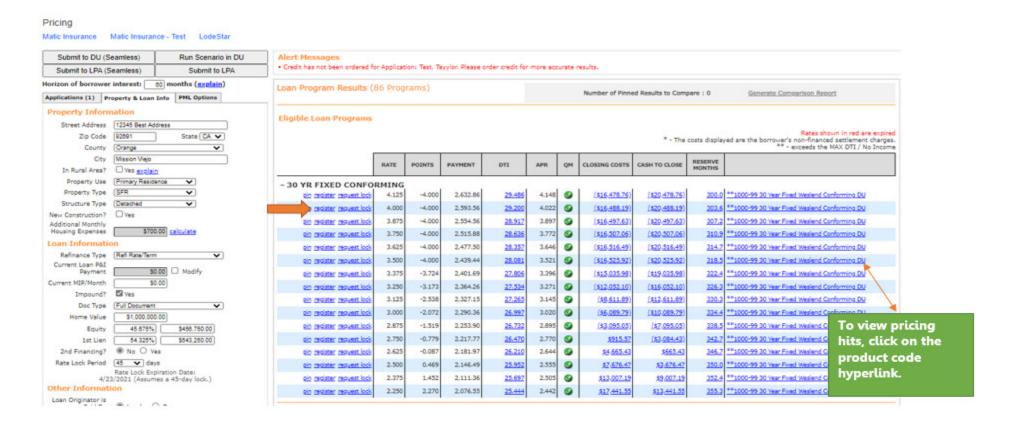

#### PRICING AND REGISTERING THE LOAN

All available pricing will be displayed for the terms and product types you have selected. Please find the rate and pricing that you would like to use and click "REGISTER" next to the rate. The best price program appears. Click on the "+" to see other programs.