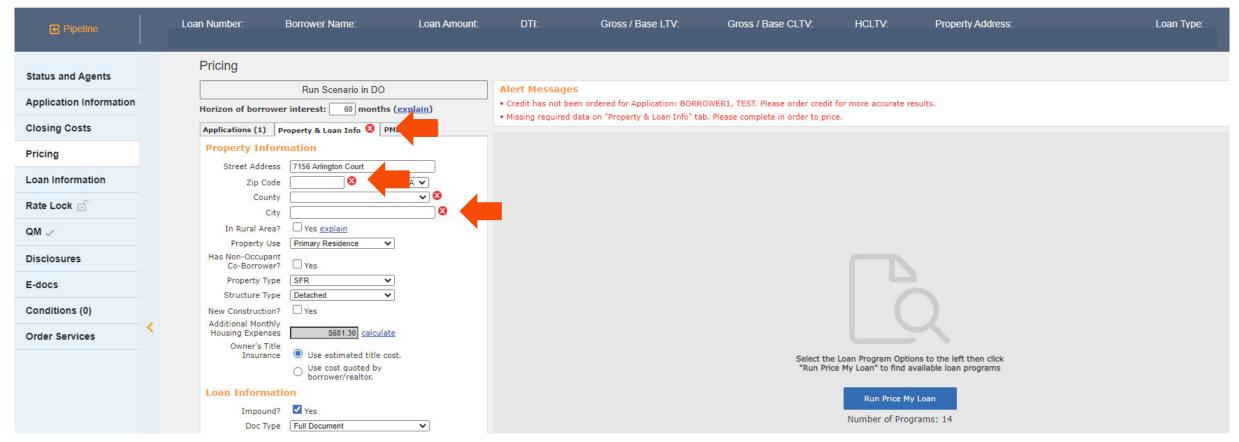

#### PRICING AND REGISTERING THE LOAN

- Review all red X in the "PROPERTY & LOAN INFO" tab, indicates there is missing information.
  - a. Conventional/Government Loans: Review all red X in the "Property & Loan Info Tab". Complete any missing info. If red X under DSCR enter "0"
  - b. DSCR Loans: put in the correct DSCR coverage level such as "1.09"
- Please do not click "DU seamless or LP seamless".

#### PRICING AND REGISTERING THE LOAN

1. Majority of the information will flood from the import. Take special care to correctly input the arrowed parameters.