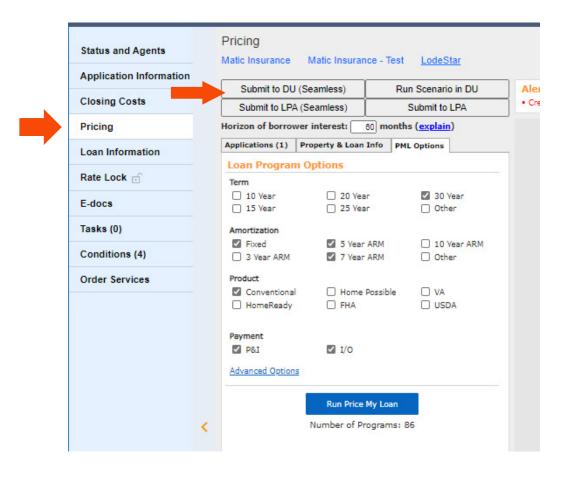

#### **SUBMITTING TO DU**

1. Click on the "PRICING" button.

#### **SUBMITING TO DU**

- 1. Click PRICING 53
- 2. Click "Submit to DU (Seamless)".

#### PRICING AND REGISTERING THE LOAN

Now that you have imported your credit, you can proceed to the "PML OPTIONS" tab to price and register your loan. Please make the appropriate selections for the loan and click "RUN PRICE MY LOAN".

#### PRICING AND REGISTERING THE LOAN

All available pricing will be displayed for the terms and product types you have selected. Please find the rate and pricing that you would like to use and click "REGISTER" next to the rate. The best price program appears. Click on the "+" to see other programs.