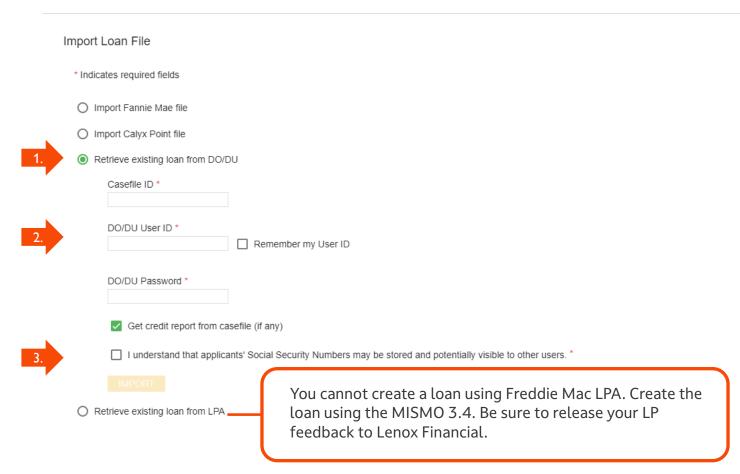

#### PROCEED TO THE BROKER PORTAL

- 1. You can also retrieve an existing loan from DO/DU.
- 2. Please enter the required information in the boxes provided.
- 3. Click the "I understand that..." checkbox and click the "SUBMIT" button