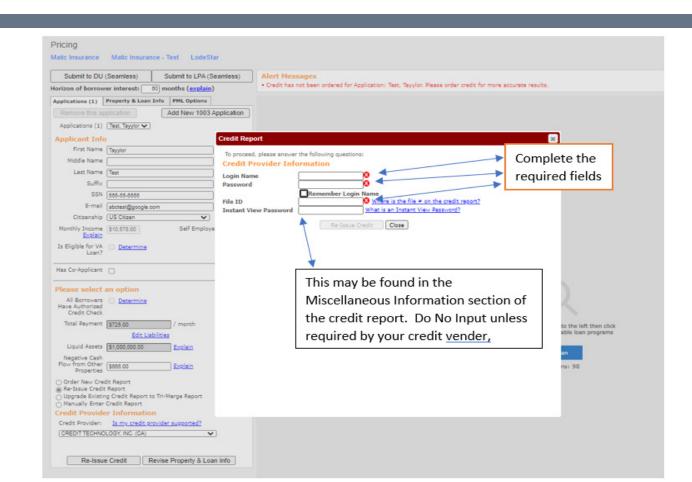

#### PRICING AND REGISTERING THE LOAN

- 1. The other potential screen you may see is the following. This screen comes up if the provider is part of the Mortgage Credit Link Network which provides an Instant View Password for each credit report.
- 2. These required fields are from your credit vendor.
- 3. If you are having issues with your login and password, you will need to call your credit vendor.