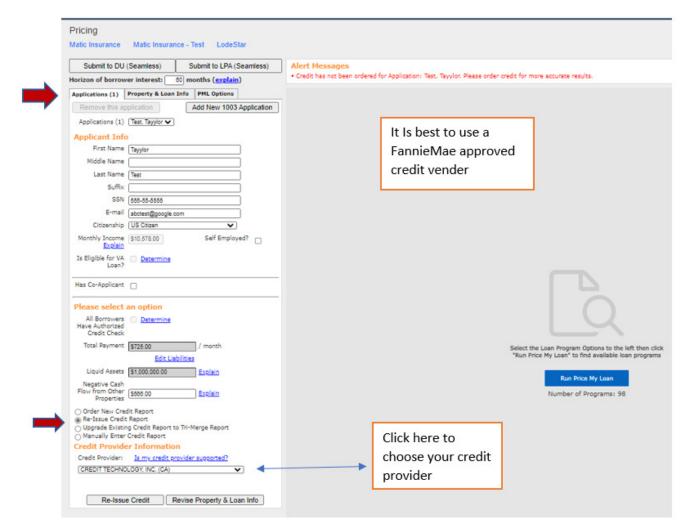

#### PRICING AND REGISTERING THE LOAN

- 1. To attach a credit report to the file, click on the "APPLICATION #1" tab and scroll to the bottom of the screen.
- 2. Choose the "RE-ISSUE CREDIT REPORT" button to attach the credit report to the file.

#### PRICING AND REGISTERING THE LOAN

Please note that there are two potential processes for this depending on your specific provider. In this first example, we have chosen ACRANET as the provider

#### PRICING AND REGISTERING THE LOAN

- 1. Once you have chosen your provider and clicked on "RE-ISSUE CREDIT" you will see one of two screens. Both are similar but ask for credentials in screens that are slightly different. Below is the first example.
- 2. These required fields are from your credit vendor.
- 3. If you are having issues with your login and password, you will need to call your credit vendor.