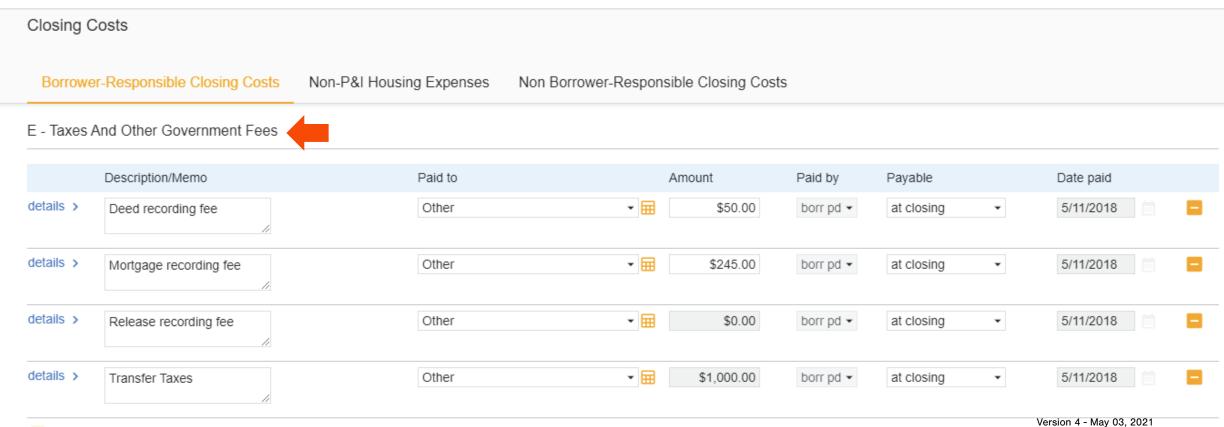

- TAXES AND OTHER GOVERNMENT FEES:
  - Recording fees have a 10% tolerance.
  - Transfer Taxes haze ZERO tolerance.
  - Remove the transfer taxes as necessary when submitting a refinance.
- The costs shown are defaults for a purchase Please edit the fees in the section accordingly.