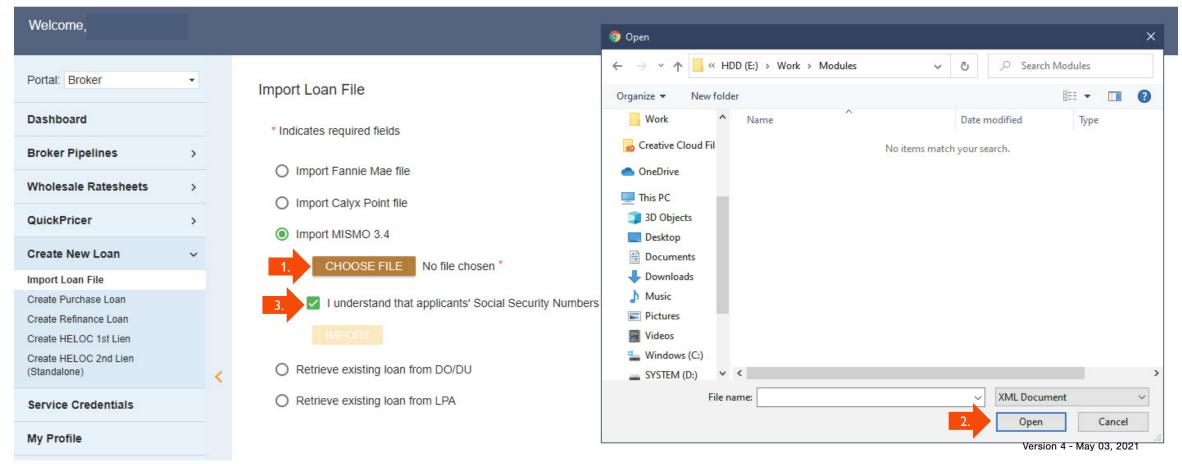

#### PROCEED TO THE BROKER PORTAL - Is your MISMO 3.4 in your LOS correct? Please check before uploading

- 1. Click "CHOOSE FILE" to search for the MISMO 3.4 file on your computer.
- 2. This will open a new window. Please navigate to the folder where the MISMO 3.4 file is located, click on the file, and then click "OPEN".
- 3. Click the "I understand..." checkbox and then click "IMPORT".