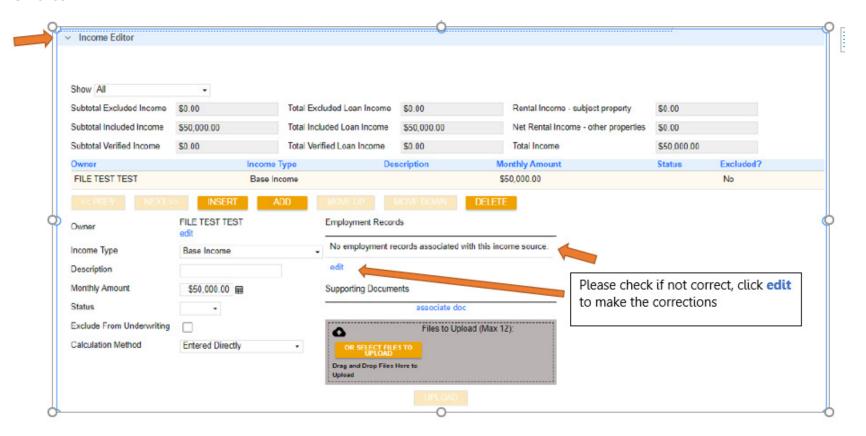

#### **APPLICATION INFORMATION - BORROWERS**

- 1. Before proceeding to the next step. Please make sure that the following areas are filled in correctly:
  - Personal Information
  - Employment
  - Income Editor

#### APPLICATION INFORMATION - BORROWERS

- 1. Before proceeding to the next step. Please make sure that the following areas are filled in correctly:
  - Personal Information
  - Employment
  - Income Editor