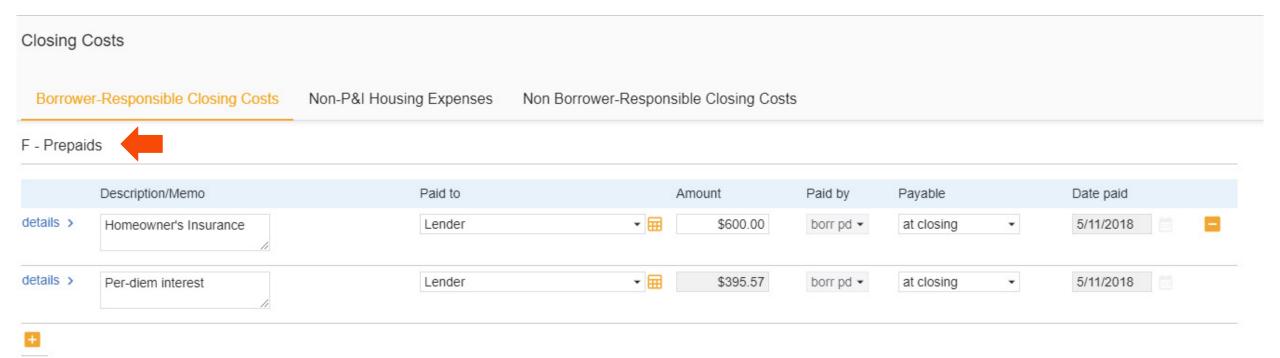

- PREPAIDS NO TOLERANCE LIMIT
  - 1. Hazard Insurance is shown from the broker system and can be edited on the non-P&I Housing Expense tab.
  - 2. The per diem interest is automatically calculated based on the close date from your system.
- 2. The costs shown are defaults for a purchase Please edit the fees in the section accordingly. Version 4 May 03, 2021