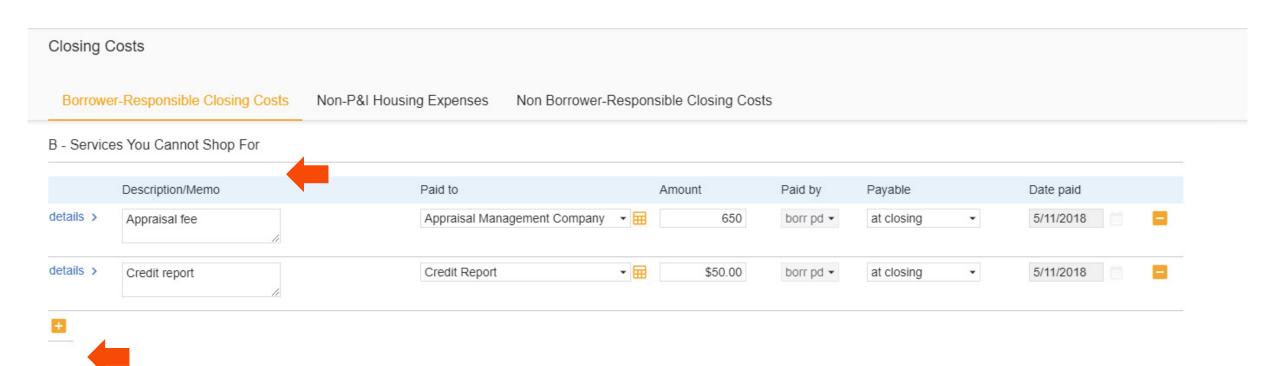

- 1. SERVICES YOU CANNOT SHOP FOR: These fees can never increase after initial disclosure.
- 2. You can find the fees for all AMC's available to you on the "APPRAISAL SCREEN".
- 3. Click on the " + " to find acceptable fees to add in this section, i.e. subordination fee, third party processing fee, 1004D.