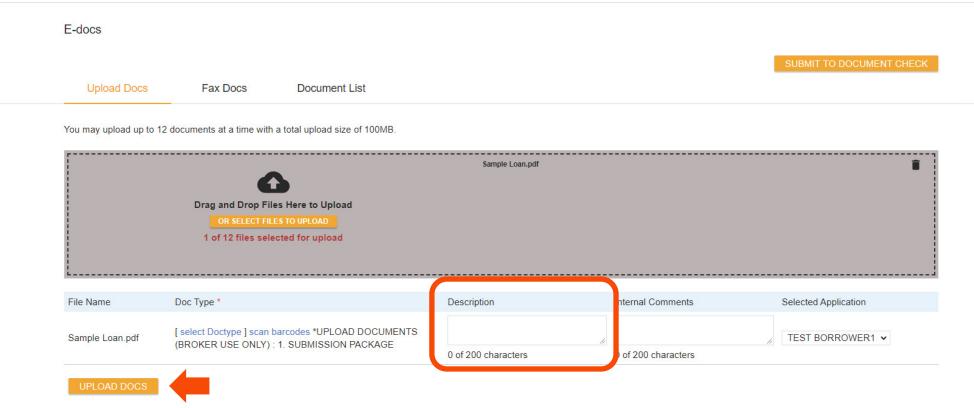

#### UPLOADING SUBMISSION PACKAGE

- 1. Comments can be added in the "DESCRIPTION" button if needed.
- 2. Click on "UPLOAD DOCS" ONCE to finish uploading your document.
- 3. Please be patient while documents are being uploaded into the system as it doesn't have a progress bar to show its progress, but here are two ways to tell if the documents are in the system.
- 4. Please note that CLOSING or MOVING to another page while the file is being uploaded will CANCEL the uploading process and THE FILE WILL BE LOST.