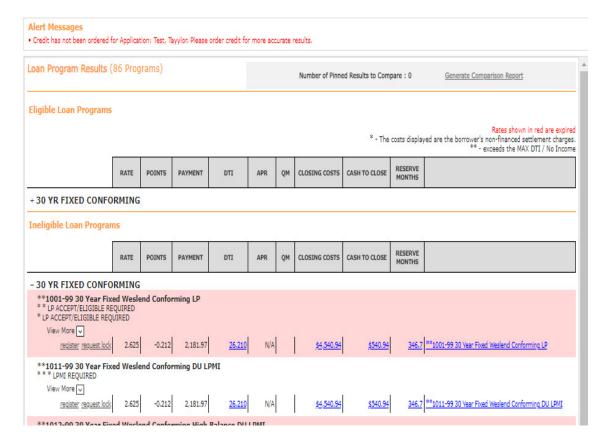

#### PRICING AND REGISTERING THE LOAN

All available pricing will be displayed for the terms and product types you have selected. Please find the rate and pricing that you would like to use and click "REGISTER" next to the rate. The best price program appears. Click on the "+" to see other programs.

#### PRICING AND REGISTERING THE LOAN

If your preferred program is not displayed, you can review the reasons for ineligibility under "Ineligible Loan Programs".