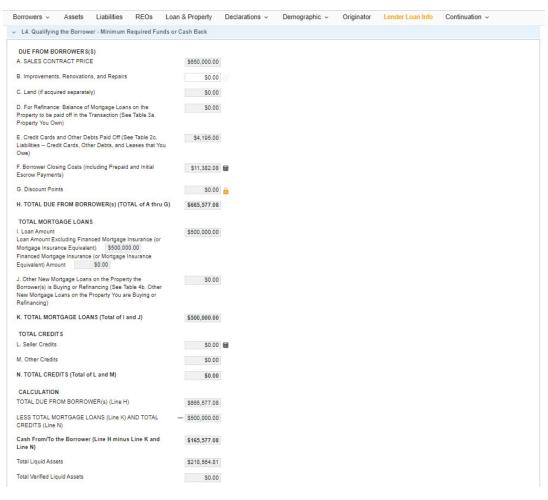

#### APPLICATION INFORMATION – LENDER LOAN INFO

1. Before proceeding to the next step. Please make sure that the following areas are filled in correctly: • L4. Qualifying the Borrower - Minimum Required Funds or Cash Back