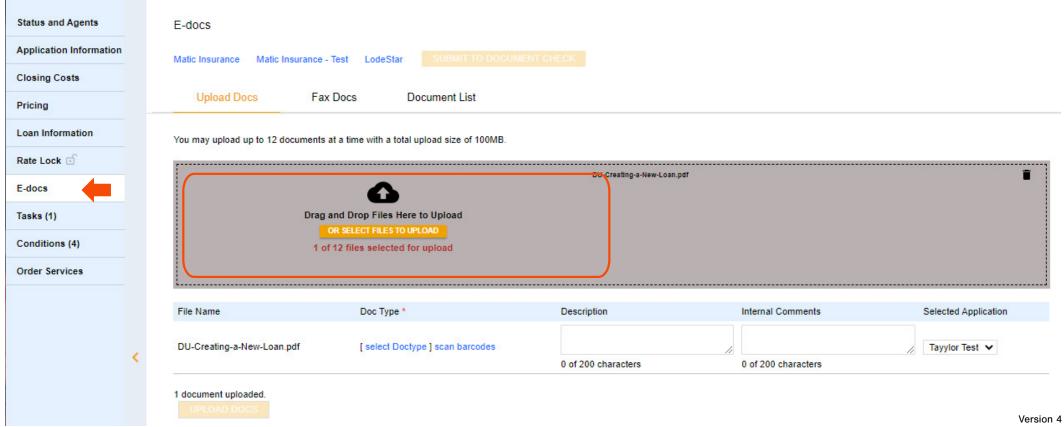

#### UPLOADING SUBMISSION PACKAGE - E-DOCS

- 1. In the "FILES TO UPLOAD" box, please click the "OR SELECT FILES TO UPLOAD BUTTON" to upload your file.
- 2. You can also Drag and Drop the files into the big box.
- 3. Please select .pdf; or .xml files to upload.

#### UPLOADING SUBMISSION PACKAGE

- 1. Comments can be added in the "DESCRIPTION" button if needed.
- 2. Click on "UPLOAD DOCS" ONCE to finish uploading your document.
- 3. Please be patient while documents are being uploaded into the system as it doesn't have a progress bar to show its progress, but here are two ways to tell if the documents are in the system.
- 4. Please note that CLOSING or MOVING to another page while the file is being uploaded will CANCEL the uploading process and THE FILE WILL BE LOST.