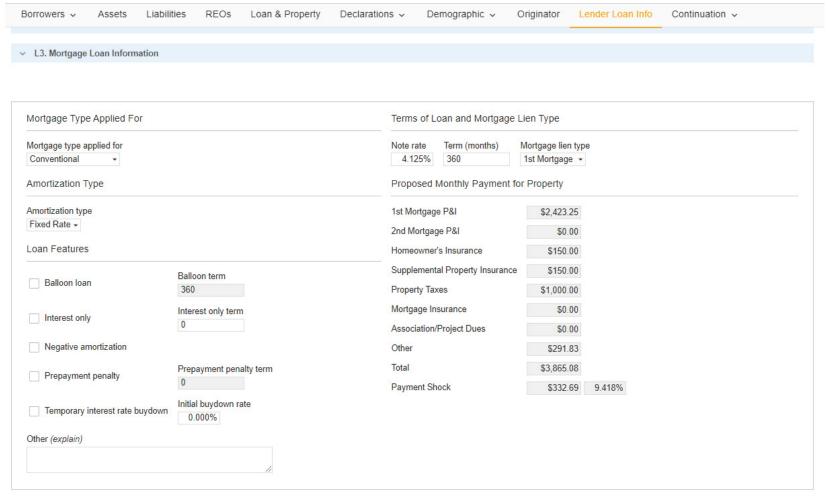

#### APPLICATION INFORMATION – LENDER LOAN INFO

- 1. Before proceeding to the next step. Please make sure that the following areas are filled in correctly:
  - L3. Mortgage Loan Information