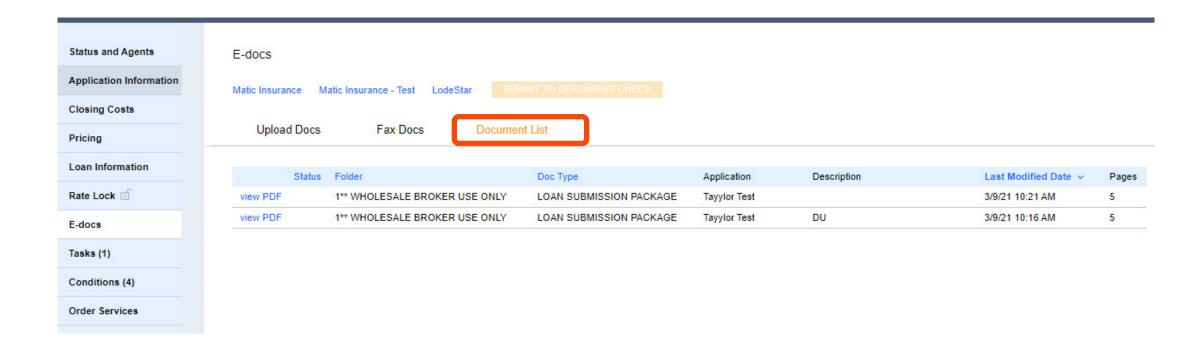

#### **SUBMITING TO DU**

DU Results will be downloaded in **EDocs** under "**DOCUMENT LIST**"

#### UPLOADING SUBMISSION PACKAGE - CHECKING FOR UPLOADS VALIDATION

- 1. Another way to check is by clicking on the "DOCUMENT LIST" tab.
- 2. Everything that you upload or Weslend Financial uploads into the system will be visible.