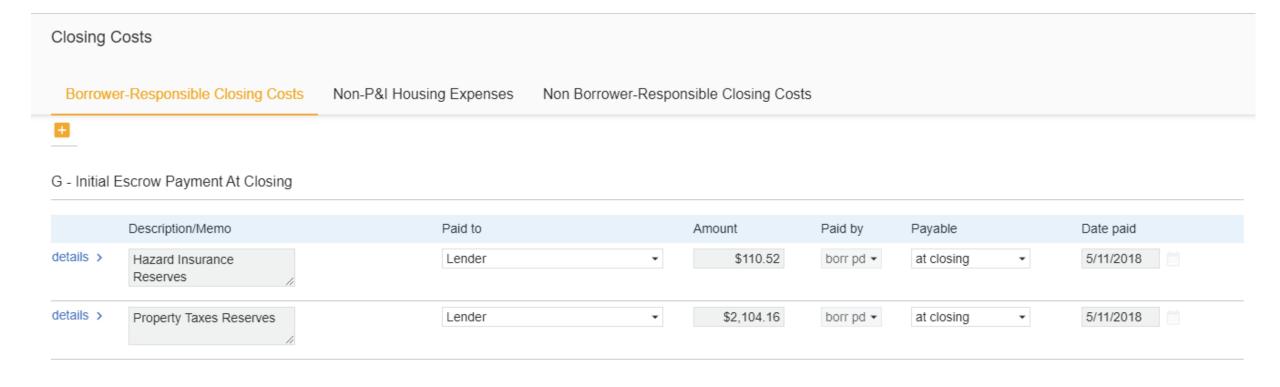

#### **CLOSING COSTS**

1. Once the impound figures have been inputted, the impound amounts will flood to Section G.

- OTHER-NO TOLERANCE LIMIT
  - The Broker can add other changes that pertain to the transaction.
  - The costs shown are defaults for a purchase Please edit the fees in the section accordingly.
  - Click "SAVE" in the upper right-hand corner of the screen