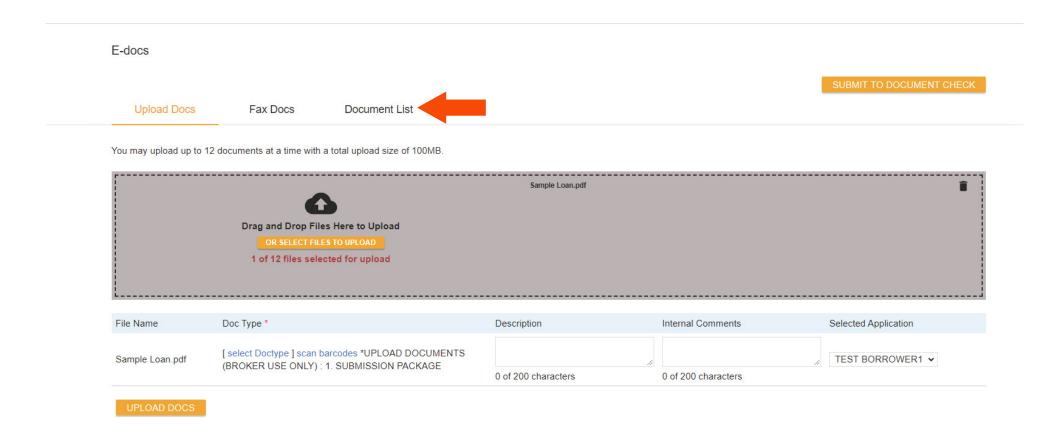

#### **SUBMITING TO DU**

DU Results will be downloaded in **EDocs** under "**DOCUMENT LIST**"

#### UPLOADING SUBMISSION PACKAGE - E-DOCS

- 1. In the "FILES TO UPLOAD" box, please click the "OR SELECT FILES TO UPLOAD BUTTON" to upload your file.
- 2. You can also Drag and Drop the files into the big box.
- 3. Please select .pdf; or .xml files to upload.

#### UPLOADING SUBMISSION PACKAGE

- 1. Click on "SELECT DOCTYPE" to select a Doc Folder.
- 2. Please choose "\*UPLOAD DOCUMENTS (BROKER USE ONLY)" folder.
- Please choose "SUBMISSION PACKAGE".