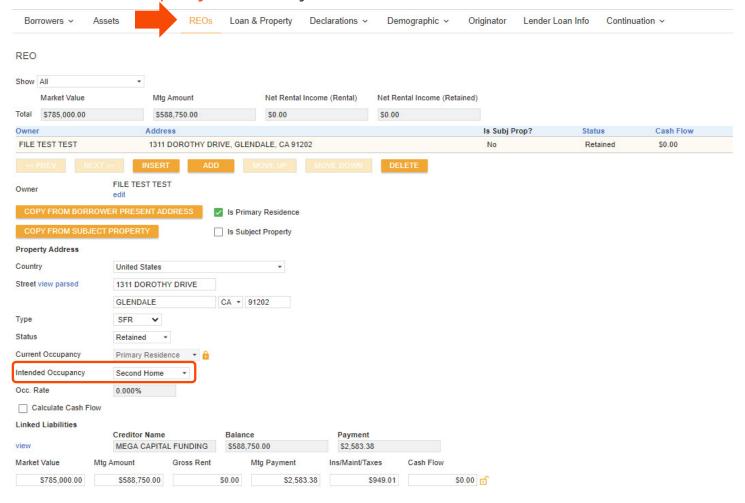

#### **APPLICATION INFORMATION - REOS**

- 1. Before proceeding to the next step. Please make sure that the following areas are filled in correctly.
- 2. Please make sure that "Intended Occupancy" is correctly filled out.