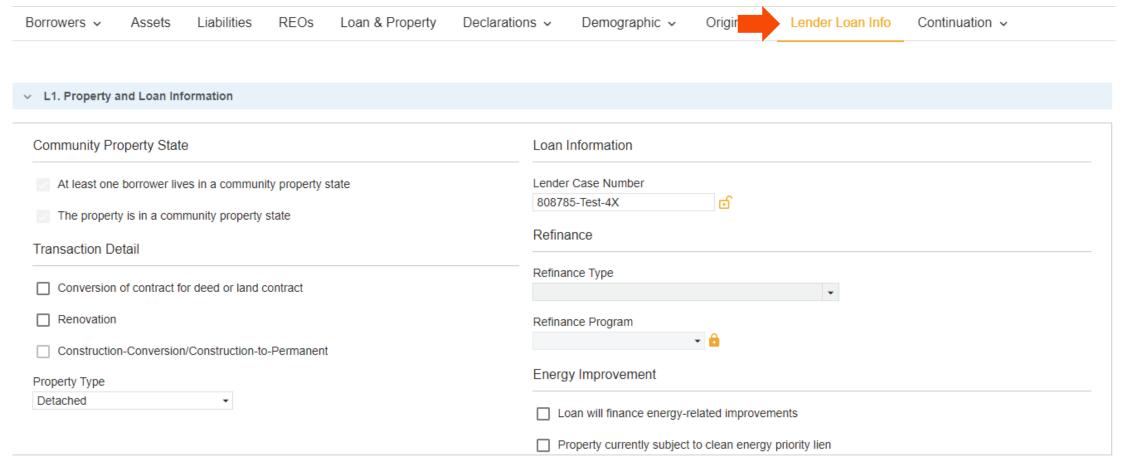

#### APPLICATION INFORMATION – LENDER LOAN INFO

- 1. Before proceeding to the next step. Please make sure that the following areas are filled in correctly:
  - L1. Property and Loan Information