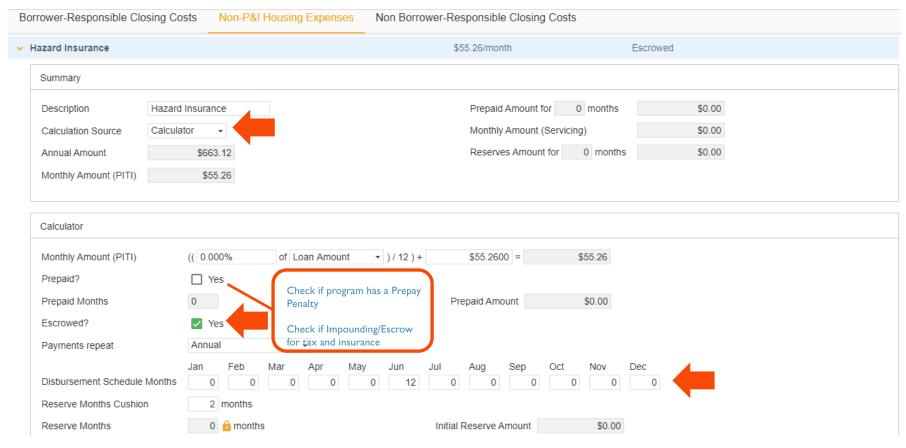

- PREPAIDS NO TOLERANCE LIMIT
  - 1. Hazard Insurance is shown from the broker system and can be edited on the non-P&I Housing Expense tab.
  - 2. The per diem interest is automatically calculated based on the close date from your system.
- 2. The costs shown are defaults for a purchase Please edit the fees in the section accordingly. Version 4 May 03, 2021

- 1. INITIAL ESCROW PAYMENT AT CLOSING NO TOLERANCE LIMIT
  - If the loan is impounded, you will need to click on the NON-P&I HOUSING EXPENSES tab

- 1. HAZARD INSURANCE
  - Please be sure the calculation source is calculator.
  - Click the check box for "ESCROWED?"
  - The renewal date is defaulted to June. Broker should input "12" in the correct renewal month.