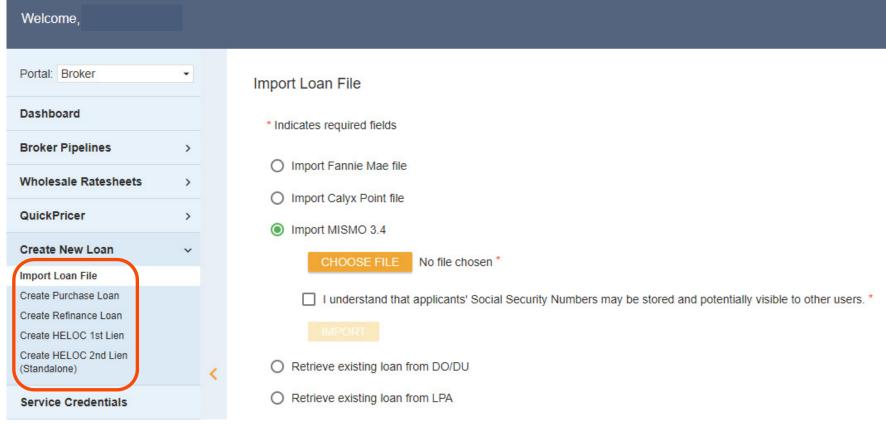

#### PROCEED TO THE BROKER PORTAL

- 1. To start a new loan, click on the "CREATE NEW LOAN" link.
- 2. A new drop-down menu will open. You will want to click on the "IMPORT LOAN FILE" as you will be using an existing MISMO 3.4 file to create your new loan.
- 3. If you choose the "Create" link, you will manually be inputting the loan application. Best to avoid this.