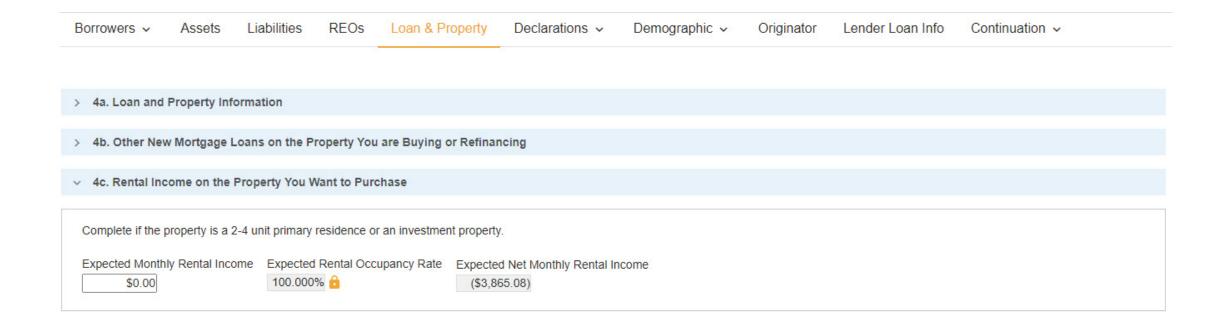

#### APPLICATION INFORMATION – LOAN & PROPERTY

- 1. Before proceeding to the next step. Please make sure that the following areas are filled in correctly:
  - 4c. Rental Income on the Property You Want to Purchase