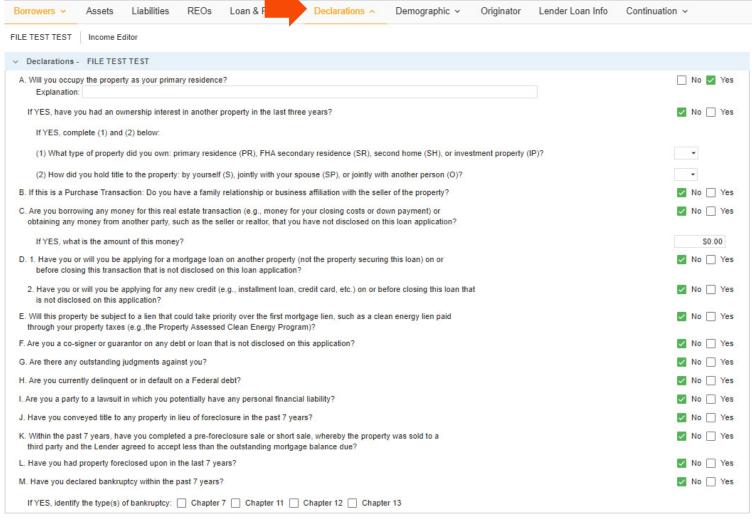

#### APPLICATION INFORMATION – DECLARATIONS

1. Before proceeding to the next step. Please make sure that the following areas are filled in correctly: