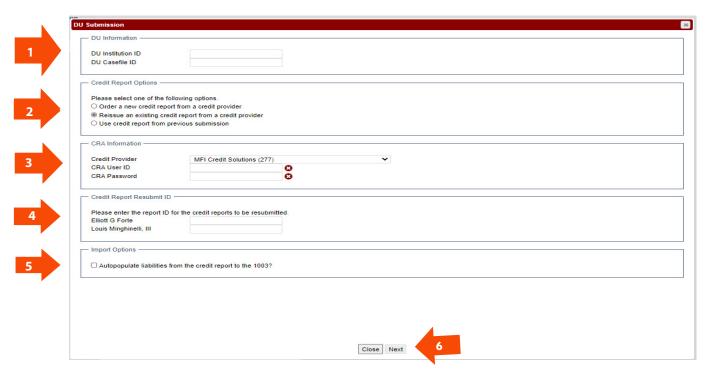

#### **SUBMITING TO DU**

- 1. DU Information:
  - a. DU Institution ID **MUST** be blank
  - b. DU Casefile ID MUST be blank
- 2. Credit Report Options: Select "REISSUE AN EXSITING CREIDT REPORT FROM CREDIT PROVIDER".
- 3. CRA Information:
  - a. Select your credit prover
  - b. Input your User-ID and Password
- 4. Credit Report Resubmit ID:
  - a. Input the credit report file number"\*UPLOAD DOCUMENTS (BROKER USE ONLY)" folder.
- 5. Import Options: You may leave blank or check the box.
- 6. Then click **NEXT**