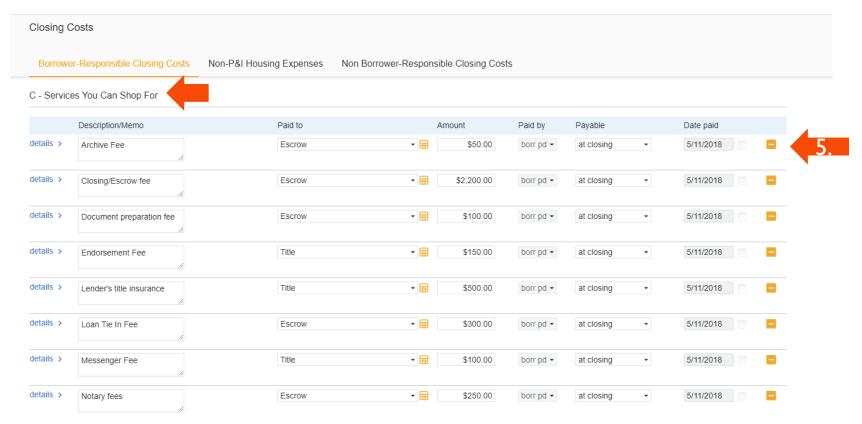

- SERVICES YOU CAN SHOP FOR:
- 2. Fees can increase aggregately by 10% max IF the borrower uses the Service Providers disclosed on the Service Provider List (SPL).
- 3. If the Borrower chooses <u>DIFFERENT</u> Service Providers than what is disclosed on SPL, there is <u>NO</u> limit to an increase in fees.
- 4. The costs shown are defaults for a purchase Please edit the fees in the section accordingly.
- 5. Use the "-" button to remove unwanted fees.