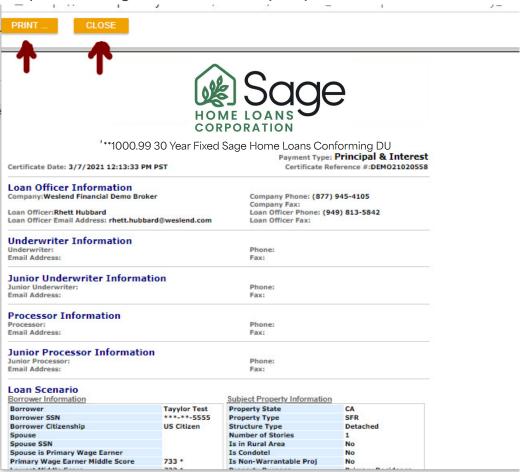

#### PRICING AND REGISTERING THE LOAN

- 1. A registration confirmation page will open where you can view the details of the newly registered loan. You have the option to print the registration details or just review the data and then click close.
- 2. The green status bar will change from loan opened to registered. The setup department will now see it in their pipeline.