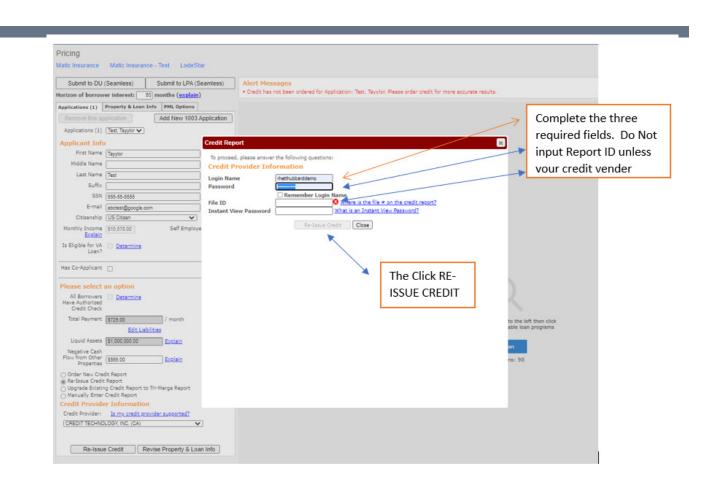

#### PRICING AND REGISTERING THE LOAN

- 1. Once you have chosen your provider and clicked on "RE-ISSUE CREDIT" you will see one of two screens. Both are similar but ask for credentials in screens that are slightly different. Below is the first example.
- 2. These required fields are from your credit vendor.
- 3. If you are having issues with your login and password, you will need to call your credit vendor.

#### PRICING AND REGISTERING THE LOAN

- 1. The other potential screen you may see is the following. This screen comes up if the provider is part of the Mortgage Credit Link Network which provides an Instant View Password for each credit report.
- 2. These required fields are from your credit vendor.
- 3. If you are having issues with your login and password, you will need to call your credit vendor.