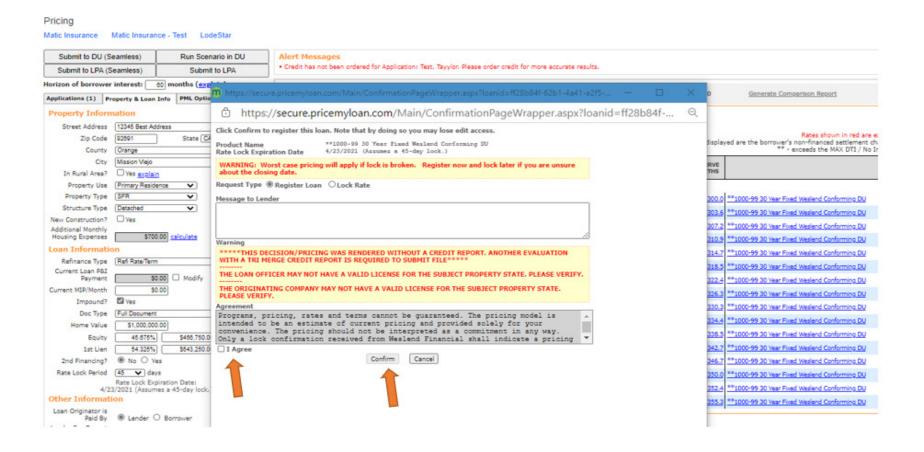

#### PRICING AND REGISTERING THE LOAN

A new window will open. Please read the Agreement terms, click the "I AGREE" check box, and then the "CONFIRM" button.