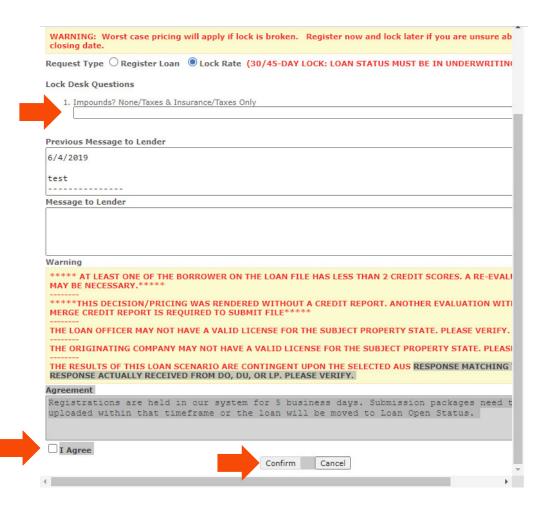

#### LOCKING THE LOAN

- 1. The loan must have the credit reissued. The loan must already be registered. (Refer to required status for prelocking depending on Broker Channel).
- 2. On the "Pricing" screen, click on the "PML Options" and then click "Run Price My Loan".
- Find the rate and pricing, then click "Request lock" next to the rate.

#### LOCKING THE LOAN

- 1. Confirm Impound question.
- 2. Click "I AGREE".
- 3. Click "Confirm".