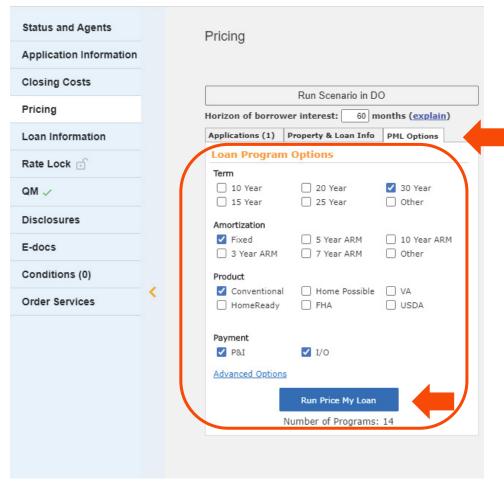

#### PRICING AND REGISTERING THE LOAN

Now that you have imported your credit, you can proceed to the "PML OPTIONS" tab to price and register your loan. Please make the appropriate selections for the loan and click "RUN PRICE MY LOAN".