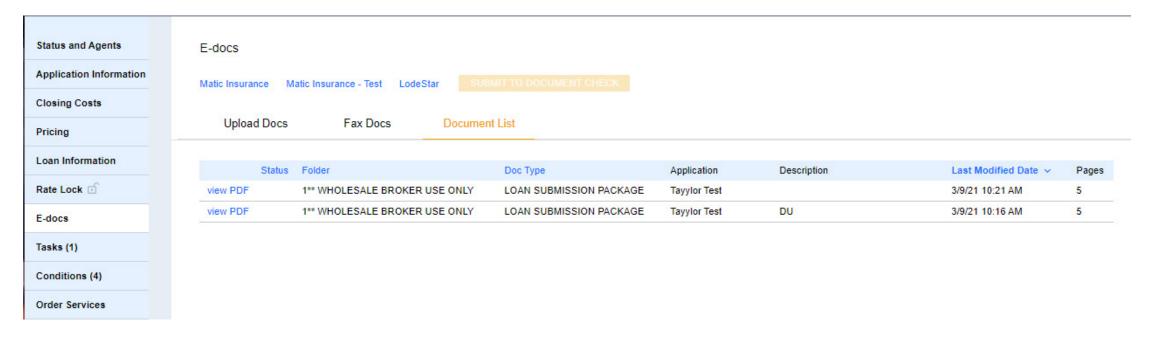

#### **SUBMITING TO DU**

DU Results will be downloaded in **EDocs** under "**DOCUMENT LIST**"

#### UPLOADING SUBMISSION PACKAGE - CHECKING FOR UPLOADS VALIDATION

- 1. Another way to check is by clicking on the "DOCUMENT LIST" tab.
- 2. Everything that you upload or Weslend Financial uploads into the system will be visible.