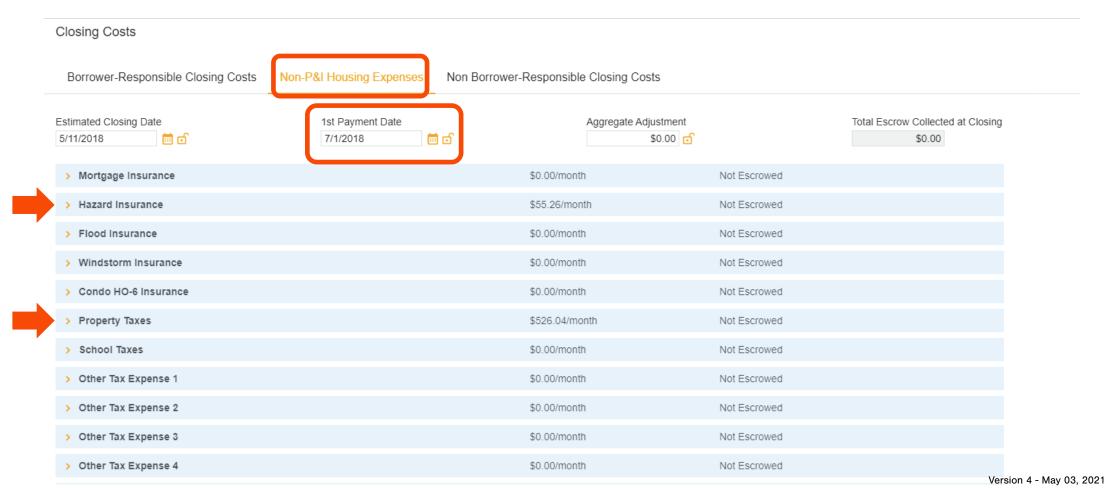

- PREPAIDS NO TOLERANCE LIMIT
  - 1. Hazard Insurance is shown from the broker system and can be edited on the non-P&I Housing Expense tab.
  - 2. The per diem interest is automatically calculated based on the close date from your system.
- 2. The costs shown are defaults for a purchase Please edit the fees in the section accordingly. Version 4 May 03, 2021

- 1. INITIAL ESCROW PAYMENT AT CLOSING NO TOLERANCE LIMIT
  - If the loan is impounded, you will need to click on the NON-P&I HOUSING EXPENSES tab

- 1. HAZARD INSURANCE
  - Please be sure the calculation source is calculator.
  - Click the check box for "ESCROWED?"
  - The renewal date is defaulted to June. Broker should input "12" in the correct renewal month.

- 1. PROPERTY TAXES
  - Please follow the same process for Property Taxes.
  - There is no need to edit the Disbursement Schedule for the state of California.