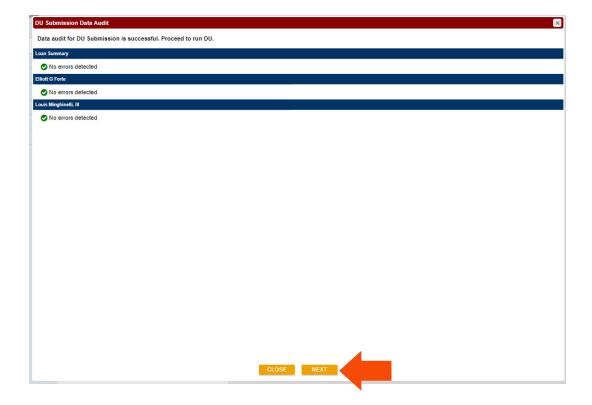

a purchase Please edit the fees in the section accordingly.
  - Click "SAVE" in the upper right-hand corner of the screen



#### LOCKING THE LOAN

- 1. The loan must have the credit reissued. The loan must already be registered. (Refer to required status for prelocking depending on Broker Channel).
- 2. On the "Pricing" screen, click on the "PML Options" and then click "Run Price My Loan".
- Find the rate and pricing, then click "Request lock" next to the rate.



#### LOCKING THE LOAN

- 1. Confirm Impound question.
- 2. Click "I AGREE".
- 3. Click "Confirm".



#### **SUBMITTING TO DU**

1. Click on the "PRICING" button.



#### **SUBMITING TO DU**

- 1. Click PRICING 53
- 2. Click "Submit to DU (Seamless)".



### **SUBMITING TO DU**

1. You will get a POP UP and you will click NEXT



#### **SUBMITING TO DU**

- 1. DU Information:
  - a. DU Institution ID **MUST** be blank
  - b. DU Casefile ID MUST be blank
- 2. Credit Report Options: Select "REISSUE AN EXSITING CREIDT REPORT FROM CREDIT PROVIDER".
- 3. CRA Information:
  - a. Select your credit prover
  - b. Input your User-ID and Password
- 4. Credit Report Resubmit ID:
  - a. Input the credit report file number"\*UPLOAD DOCUMENTS (BROKER USE ONLY)" folder.
- 5. Import Options: You may leave blank or check the box.
- 6. Then click **NEXT**



#### **SUBMITING TO DU**

DU Results will be downloaded in **EDocs** under "**DOCUMENT LIST**"



#### UPLOADING SUBMISSION PACKAGE - E-DOCS

- 1. In the "FILES TO UPLOAD" box, please click the "OR SELECT FILES TO UPLOAD BUTTON" to upload your file.
- 2. You can also Drag and