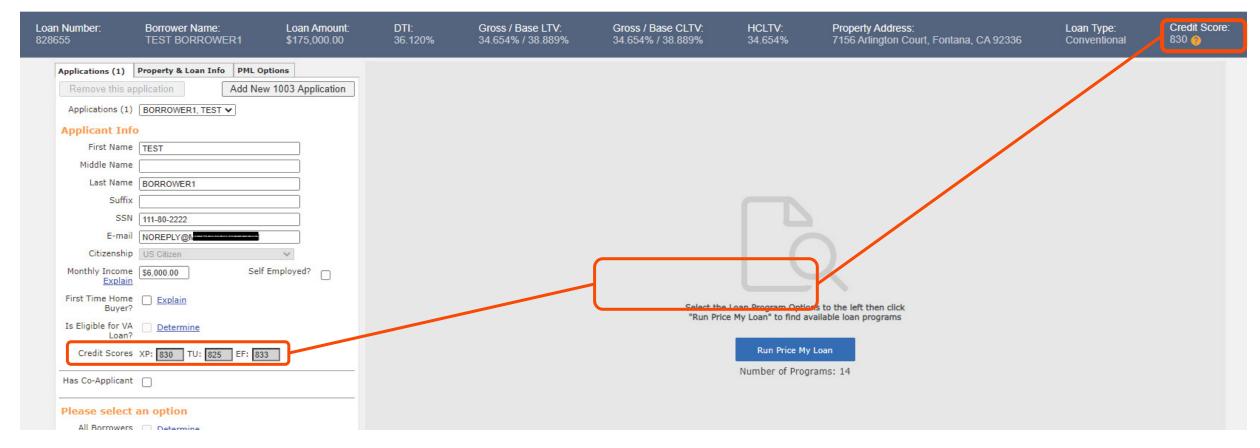

#### PRICING AND REGISTERING THE LOAN

1. Majority of the information will flood from the import. Take special care to correctly input the arrowed parameters.

#### PRICING AND REGISTERING THE LOAN

After re-issuing the credit or after manually entering credit scores, see that the credit scores have now been populated. This will allow you to proceed with the pricing and registration of your loan.