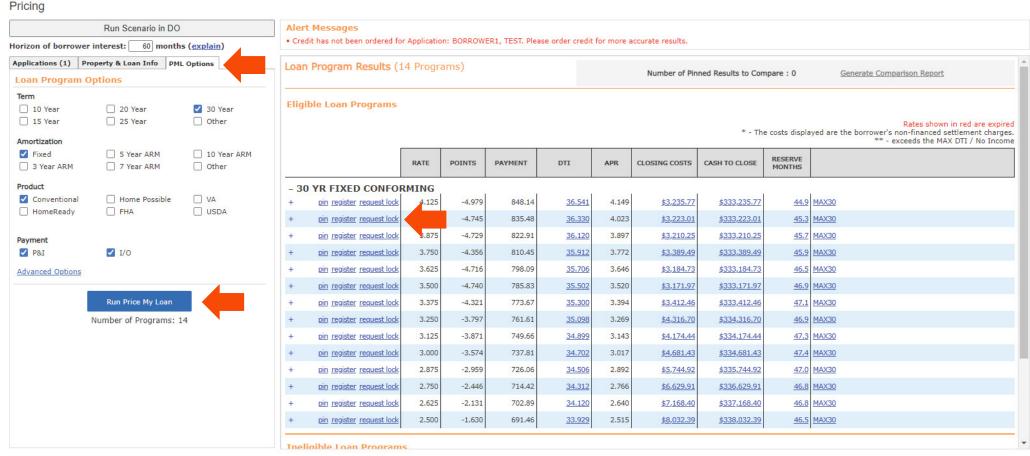

#### PRICING AND REGISTERING THE LOAN

Now that you have imported your credit, you can proceed to the "PML OPTIONS" tab to price and register your loan. Please make the appropriate selections for the loan and click "RUN PRICE MY LOAN".

#### PRICING AND REGISTERING THE LOAN

All available pricing will be displayed for the terms and product types you have selected. Please find the rate and pricing that you would like to use and click "REGISTER" next to the rate. The best price program appears. Click on the "+" to see other programs.

#### PRICING AND REGISTERING THE LOAN

If your preferred program is not displayed, you can review the reasons for ineligibility under "Ineligible Loan Programs".