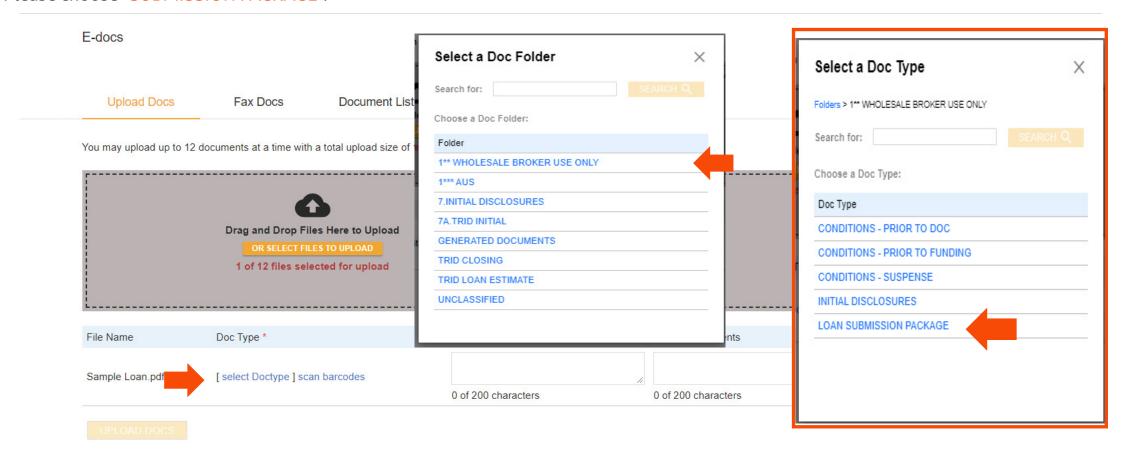

#### UPLOADING SUBMISSION PACKAGE

- 1. Click on "SELECT DOCTYPE" to select a Doc Folder.
- 2. Please choose "\*UPLOAD DOCUMENTS (BROKER USE ONLY)" folder.
- Please choose "SUBMISSION PACKAGE".