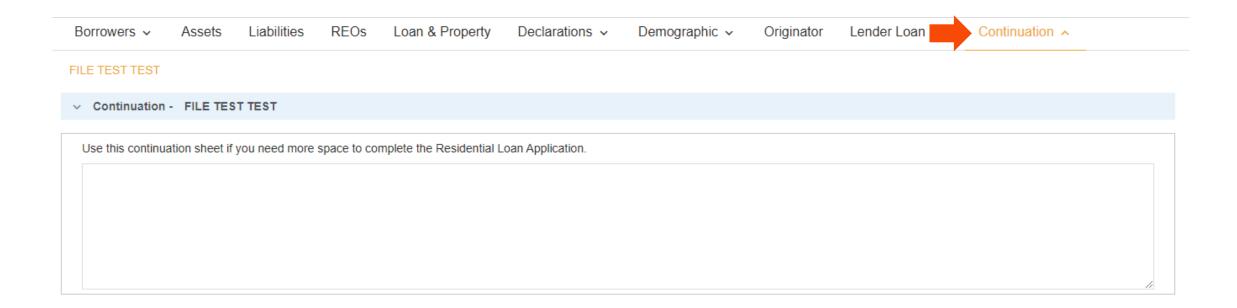

#### APPLICATION INFORMATION – CONTINUATION

1. The Continuation section can be used if you need to add more information for the Residential Loan Application.