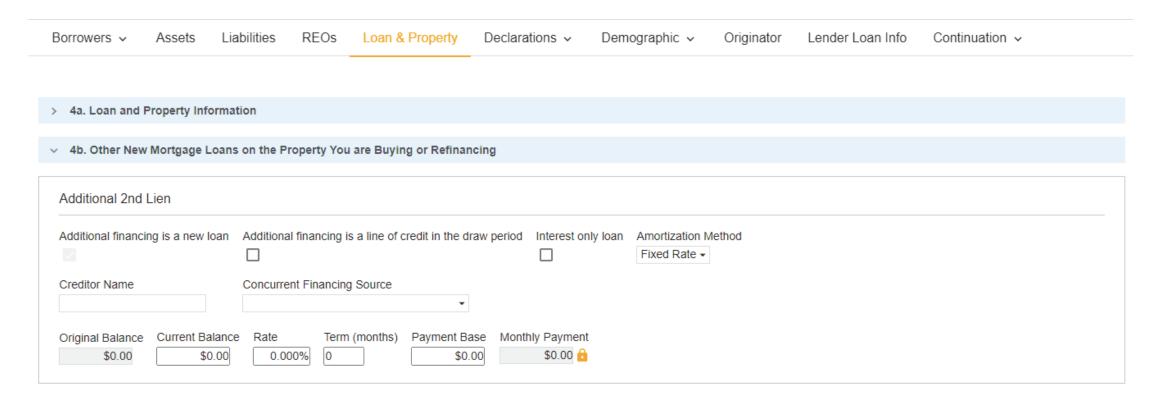

#### APPLICATION INFORMATION - LOAN & PROPERTY

- 1. Before proceeding to the next step. Please make sure that the following areas are filled in correctly:
  - 4b. Other New Mortgage Loans on the Property You are Buying or Refinancing