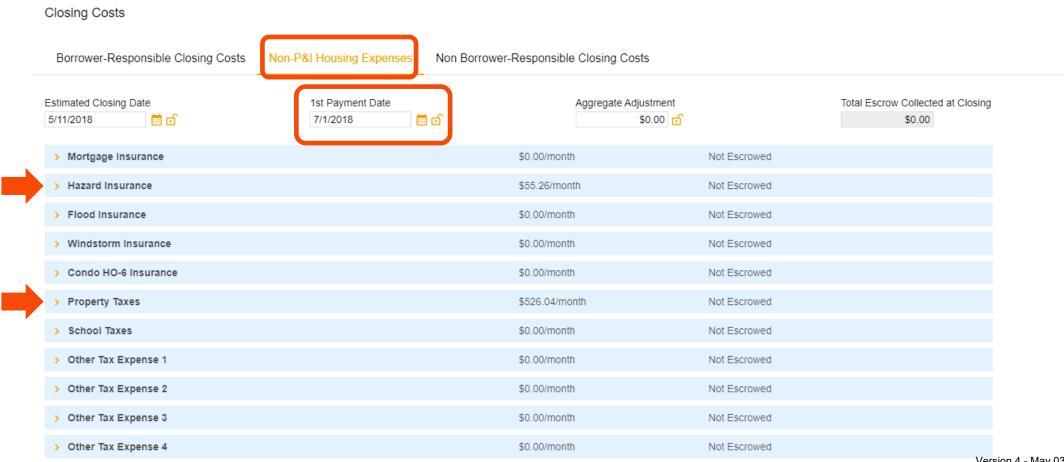

🖽 Mortgage recording fee Other \$245.00 borr pd 🗸 at closing 5/11/2018 Ŧ details > - 🖽 5/11/2018 Other \$0.00 Release recording fee borr pd 🗸 at closing $\mathbf{T}$ details > 5/11/2018 Transfer Taxes Other - 🖽 \$1,000.00 borr pd 🗸 at closing $\mathbf{T}$

#### **CLOSING COSTS**

#### 1. PREPAIDS – NO TOLERANCE LIMIT

- 1. Hazard Insurance is shown from the broker system and can be edited on the non-P&I Housing Expense tab.
- 2. The per diem interest is automatically calculated based on the close date from your system.
- 2. The costs shown are defaults for a purchase. Please edit the fees in the section accordingly.



### **CLOSING COSTS**

#### 1. INITIAL ESCROW PAYMENT AT CLOSING - NO TOLERANCE LIMIT

If the loan is impounded, you will need to click on the NON-P&I HOUSING EXPENSES tab



#### **CLOSING COSTS**

#### 1. HAZARD INSURANCE

- Please be sure the calculation source is calculator.
- Click the check box for "ESCROWED?"
- The renewal date is defaulted to June. Broker should input "12" in the correct renewal month.

| Во         | rrower-Responsible Closing | Costs Non-P&I Housing Expenses Non Borrower-Responsible Closing Costs                                                                                       |
|------------|----------------------------|-------------------------------------------------------------------------------------------------------------------------------------------------------------|
| <b>~</b> I | Hazard Insurance           | \$55.26/month Escrowed