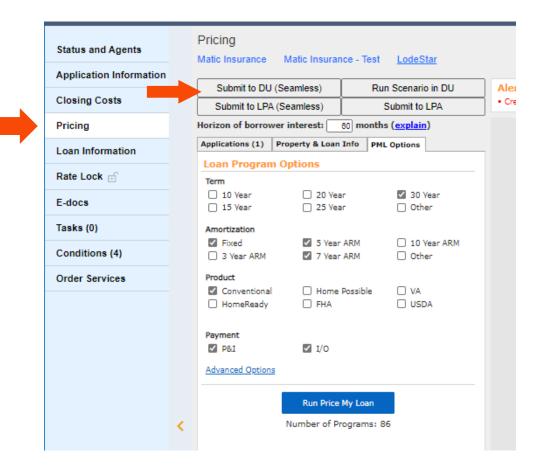

|                   |
|                         |  |                              |                                      |                              | 49) 428-5100                           |                        |                     |                   |                                                        |                            |                   |
|                         |  |                              |                                      |                              |                                        |                        |                     |                   |                                                        |                            |                   |

#### SUBMITING TO DU

- 1. Click PRICING
- 2. Click "Submit to DU (Seamless)".



### SUBMITING TO DU

1. You will get a POP UP and you will click NEXT



### SUBMITING TO DU

- 1. DU Information:
  - a. DU Institution ID **MUST** be blank
  - b. DU Casefile ID **MUST** be blank
- 2. Credit Report Options: Select "REISSUE AN EXSITING CREIDT REPORT FROM CREDIT PROVIDER".
- 3. CRA Information:
  - a. Select your credit prover
  - b. Input your User-ID and Password
- 4. Credit Report Resubmit ID:
  - a. Input the credit report file number"\*UPLOAD DOCUMENTS (BROKER USE ONLY)" folder.
- 5. Import Options: You may leave blank or check the box.
- 6. Then click **NEXT**

| DU Information DU Casefile ID U Casefile ID Credit Report Options Credit Report Resubmit ID Please enter the report ID for the credit reports to be resubmitted. Elinitist of rote Linits for the Louis Mingh