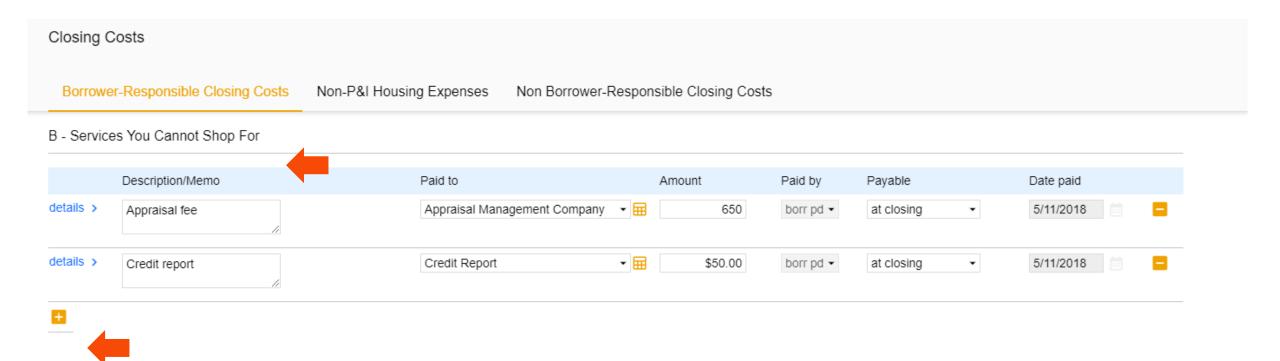

| borr pd 🕶 | at closing | • | 1/20/2017 | •       |          |
|                         |    | details >   | Credit report               | Credit Repor             | t 🔹 🖽                | \$50.00           | borr pd 👻 | at closing | • | 1/20/2017 |         |          |
|                         |    | _           |                             |                          |                      |                   |           |            |   | Version   | 4 - May | 03, 2021 |

- 1. SERVICES YOU CANNOT SHOP FOR: These fees can never increase after initial disclosure.
- 2. You can find the fees for all AMC's available to you on the "<u>APPRAISAL SCREEN</u>".
- 3. Click on the " + " to find acceptable fees to add in this section, i.e. subordination fee, third party processing fee, 1004D.



- **1**. SERVICES YOU CAN SHOP FOR:
- 2. Fees can increase aggregately by 10% max IF the borrower uses the Service Providers disclosed on the Service Provider List (SPL).
- 3. If the Borrower chooses <u>DIFFERENT</u> Service Providers than what is disclosed on SPL, there is <u>NO</u> limit to an increase in fees.
- 4. <u>The costs shown are defaults for a purchase</u>. Please edit the fees in the section accordingly.
- 5. Use the "-" button to remove unwanted fees.

| Closing (                     | Costs                        |                                    |                           |           |              |           |  |  |  |  |  |  |
|-------------------------------|------------------------------|------------------------------------|---------------------------|-----------