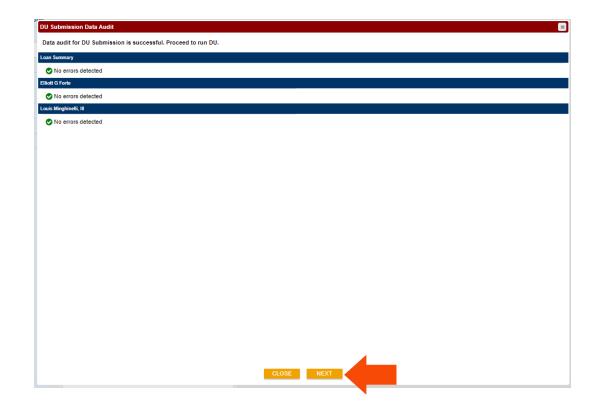

|                                      |                              | 49) 428-5100                           |                        |                     |                   |                                                        |                            |                   |
|                         |  |                              |                                      |                              |                                        |                        |                     |                   |                                                        |                            |                   |

#### SUBMITING TO DU

- 1. Click PRICING
- 2. Click "Submit to DU (Seamless)".



### SUBMITING TO DU

1. You will get a POP UP and you will click NEXT



### SUBMITING TO DU

- 1. DU Information:
  - a. DU Institution ID **MUST** be blank
  - b. DU Casefile ID **MUST** be blank
- 2. Credit Report Options: Select "REISSUE AN EXSITING CREIDT REPORT FROM CREDIT PROVIDER".
- 3. CRA Information:
  - a. Select your credit prover
  - b. Input your User-ID and Password
- 4. Credit Report Resubmit ID:
  - a. Input the credit report file number"\*UPLOAD DOCUMENTS (BROKER USE ONLY)" folder.
- 5. Import Options: You may leave blank or check the box.
- 6. Then click **NEXT**

| DU Information DU Casefile ID U Casefile ID Credit Report Options Credit Report Resubmit ID Please enter the report ID for the credit reports to be resubmitted. Elinitist of rote Linits for the Louis Minghinelii, III Import Options Duter Credit Report to the 10037