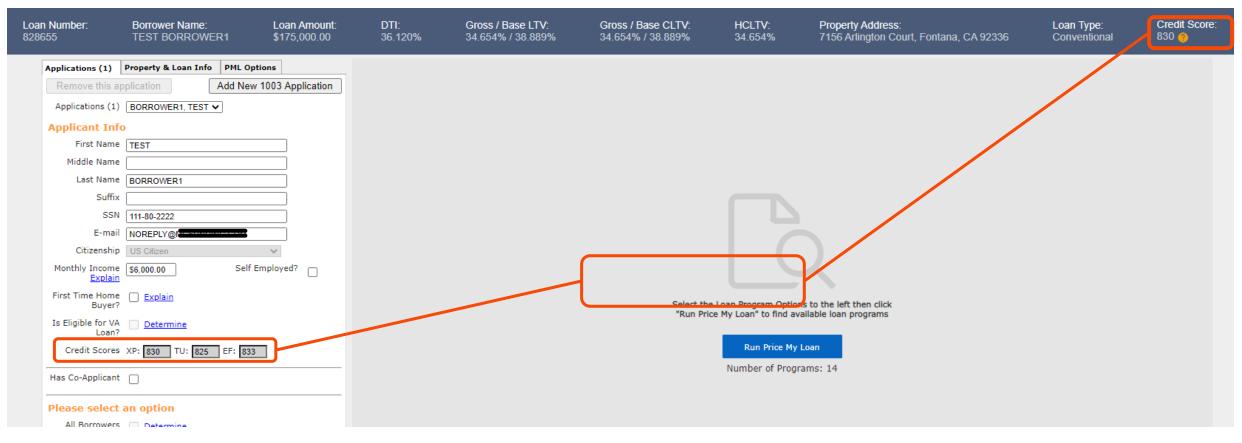

|  |
| Credit Provider Information                                                                                                                  |                                                                                                                          |  |
| Credit Provider: Is my credit provider supported?                                                                                            |                                                                                                                          |  |

### PRICING AND REGISTERING THE LOAN

After re-issuing the credit or after manually entering credit scores, see that the credit scores have now been populated. This will allow you to proceed with the pricing and registration of your loan.



### PRICING AND REGISTERING THE LOAN

Now that you have imported your credit, you can proceed to the "PML OPTIONS" tab to price and register your loan. Please make the appropriate selections for the loan and click "RUN PRICE MY LOAN".

| Status and Agents       |   | Pricing                                           |                                                    |                   |  |  |  |  |  |  |
|-------------------------|---|---------------------------------------------------|----------------------------------------------------|-------------------|--|--|--|--|--|--|
| Application Information |   | 1 Honig                                           |                                                    |                   |  |  |  |  |  |  |
| Closing Costs           |   | [