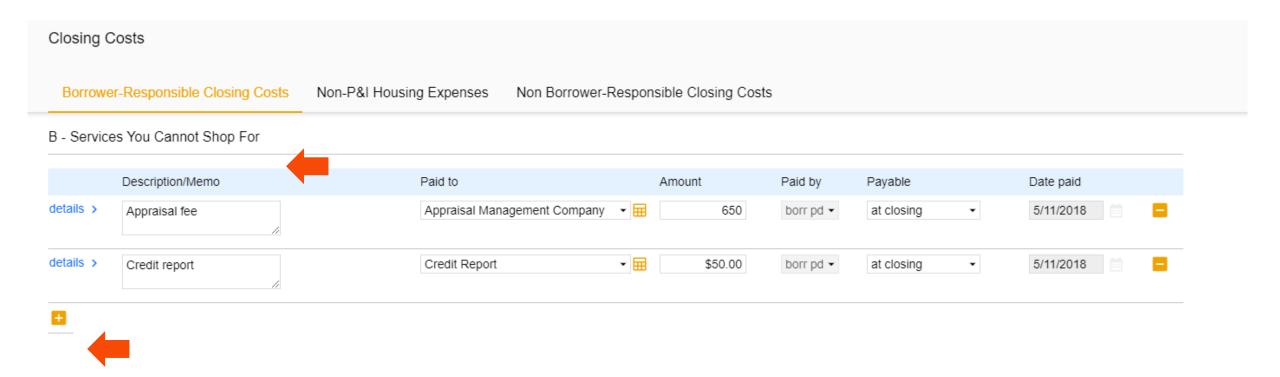

| • | 1/20/2017 |           |            |
|                          |          | details >   | Credit report               | Credit Report            | • 🖽                 | \$50.00            | borr pd 🗸 | at closing | • | 1/20/2017 |           |            |
| Page 40                  |          | _           |                             |                          |                     |                    |           |            |   | Version   | 5 - Aug ( | 03, 202140 |

- 1. SERVICES YOU CANNOT SHOP FOR: These fees can never increase after initial disclosure.
- 2. You can find the fees for all AMC's available to you on the "<u>APPRAISAL SCREEN</u>".
- 3. Click on the " + " to find acceptable fees to add in this section, i.e. subordination fee, third party processing fee, 1004D.



- **1**. SERVICES YOU CAN SHOP FOR:
- 2. Fees can increase aggregately by 10% max IF the borrower uses the Service Providers disclosed on the Service Provider List (SPL).
- 3. If the Borrower chooses <u>DIFFERENT</u> Service Providers than what is disclosed on SPL, there is <u>NO</u> limit to an increase in fees.
- 4. <u>The costs shown are defaults for a purchase</u>. Please edit the fees in the section accordingly.
- 5. Use the "-" button to remove unwanted fees.

| Closing C   | Costs                       |                                    |                            |           |              |             |  |
|-------------|-----------------------------|------------------------------------|----------------------------|-----------|--------------|-------------|--|
| Borrowe     |