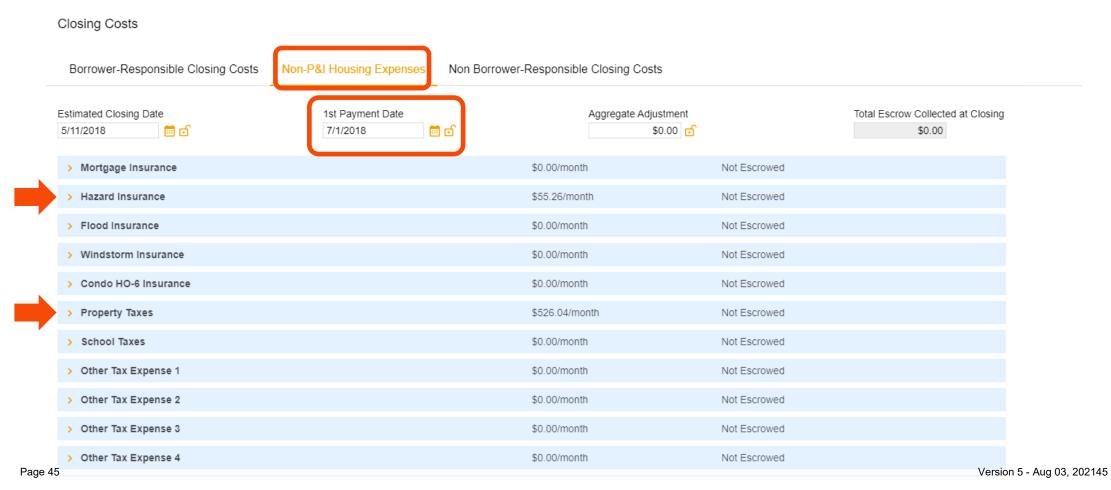

5.00 borr pd 🗸 at closing 5/11/2018 Ŧ details > - 🖽 5/11/2018 Other \$0.00 Release recording fee borr pd 🗸 at closing $\mathbf{T}$ details > 5/11/2018 Transfer Taxes Other - 🖽 \$1,000.00 borr pd 🗸 at closing $\mathbf{T}$ Page 43 Version 5 - Aug 03, 202143

#### **CLOSING COSTS**

#### 1. PREPAIDS – NO TOLERANCE LIMIT

- 1. Hazard Insurance is shown from the broker system and can be edited on the non-P&I Housing Expense tab.
- 2. The per diem interest is automatically calculated based on the close date from your system.
- 2. The costs shown are defaults for a purchase. Please edit the fees in the section accordingly.



### **CLOSING COSTS**

#### 1. INITIAL ESCROW PAYMENT AT CLOSING - NO TOLERANCE LIMIT

If the loan is impounded, you will need to click on the NON-P&I HOUSING EXPENSES tab



### **CLOSING COSTS**

#### 1. HAZARD INSURANCE

- Please be sure the calculation source is calculator.
- Click the check box for "ESCROWED?"
- The renewal date is defaulted to June. Broker should input "12" in the correct renewal month.

| Во         | rrower-Responsible Closing Co | sts Non-P&I Housing Expenses Non Borrower-Responsible Closing Costs          |  |
|------------|-------------------------------|------------------------------------------------------------------------------|--|
| <b>~</b> I | Hazard Insurance              | \$55.26/month Escrowed                                                       |  |
|            | Summary                       |                                                                              |  |
|            | Description Hazard