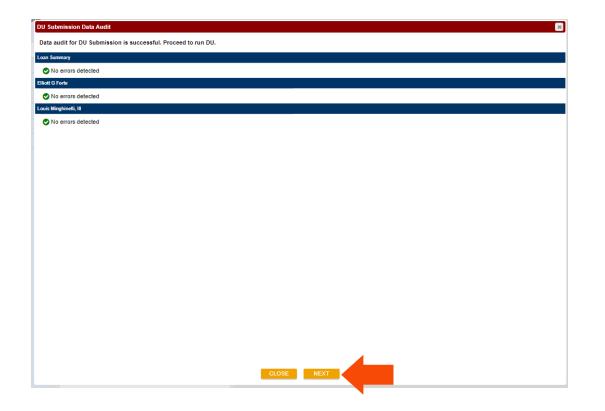

|                                      |                              | ett.hubbard@weslend.com                 |                        |                    |                   |                                                        |                            |                   |
|                         |                              |                                      | Phone: (9                    | 49) 428-5100                            |                        |                    |                   |                                                        |                            |                   |

### SUBMITING TO DU

- 1. Click PRICING
- 2. Click "Submit to DU (Seamless)".



### SUBMITING TO DU

1. You will get a POP UP and you will click NEXT



### SUBMITING TO DU

- 1. DU Information:
  - a. DU Institution ID **MUST** be blank
  - b. DU Casefile ID **MUST** be blank
- 2. Credit Report Options: Select "REISSUE AN EXSITING CREIDT REPORT FROM CREDIT PROVIDER".
- 3. CRA Information:
  - a. Select your credit prover
  - b. Input your User-ID and Password
- 4. Credit Report Resubmit ID:
  - a. Input the credit report file number"\*UPLOAD DOCUMENTS (BROKER USE ONLY)" folder.
- 5. Import Options: You may leave blank or check the box.
- 6. Then click **NEXT**
- 7. Once DU is completed be sure to clcik UPDATE so the findings will download into EDocs

|                  | DU Information                                                                                                         |
|------------------|---------------------------