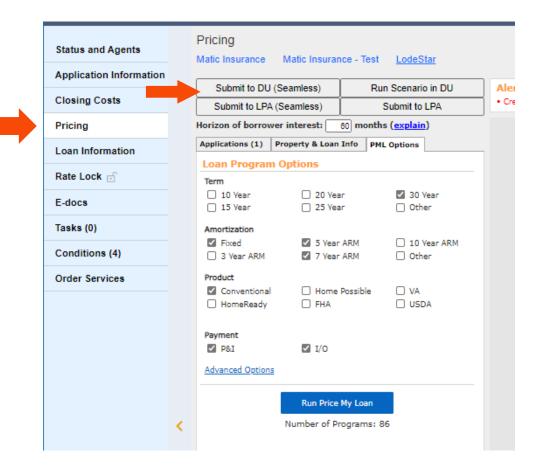

|                   |
|                         |                              |                                      |                              | ett.hubbard@weslend.com                 |                        |                    |                   |                                                        |                            |                   |
|                         |                              |                                      | Phone: (9                    | 49) 428-5100                            |                        |                    |                   |                                                        |                            |                   |

### SUBMITING TO DU

- 1. Click PRICING
- 2. Click "Submit to DU (Seamless)".



### SUBMITING TO DU

1. You will get a POP UP and you will click NEXT



### SUBMITING TO DU

- 1. DU Information:
  - a. DU Institution ID **MUST** be blank
  - b. DU Casefile ID **MUST** be blank
- 2. Credit Report Options: Select "REISSUE AN EXSITING CREIDT REPORT FROM CREDIT PROVIDER".
- 3. CRA Information:
  - a. Select your credit prover
  - b. Input your User-ID and Password
- 4. Credit Report Resubmit ID:
  - a. Input the credit report file number"\*UPLOAD DOCUMENTS (BROKER USE ONLY)" folder.
- 5. Import Options: You may leave blank or check the box.
- 6. Then click **NEXT**
- 7. Once DU is completed be sure to clcik UPDATE so the findings will download into EDocs

|                  | DU Information