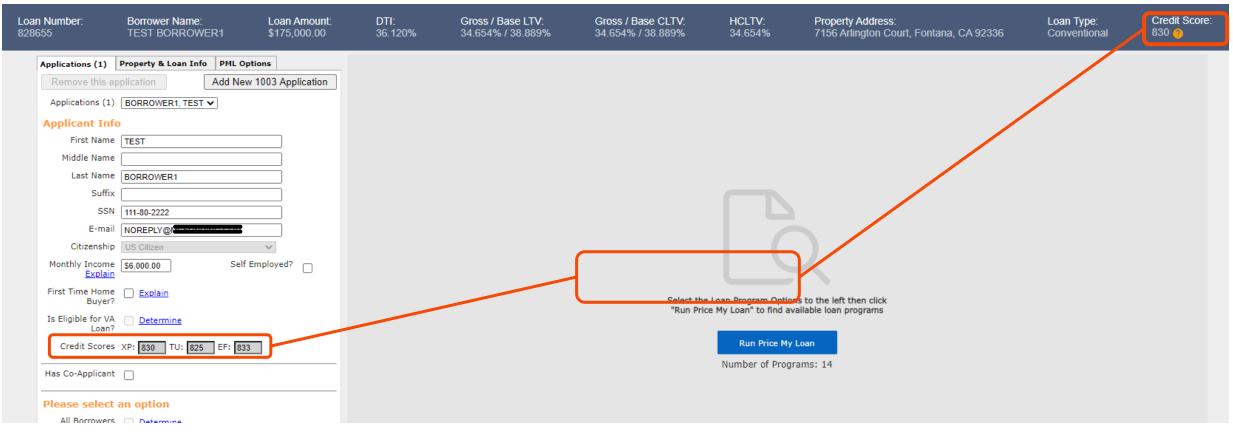

|  |
| Has Co-Applicant                                                                                                                                                                                               | ) / month<br>Exclain                                                                                                                        | This may be found in the<br>Miscellaneous Information section<br>the credit report. Do No Input unle<br>required by your credit <u>vender</u> , |                                 |  |

- Aug 03, 202133

### PRICING AND REGISTERING THE LOAN

After re-issuing the credit or after manually entering credit scores, see that the credit scores have now been populated. This will allow you to proceed with the pricing and registration of your loan.



### PRICING AND REGISTERING THE LOAN

Now that you have imported your credit, you can proceed to the "PML OPTIONS" tab to price and register your loan. Please make the appropriate selections for the loan and click "RUN PRICE MY LOAN".

| Application Information     Pricing       Closing Costs     Run Scent       Pricing     Horizon of borrower interest:       Loan Information     Applications (1)       Rate Lock □     Coan Program Options       QM √     10 Year     20 Year       15 Year     25 Year | oan Info PML Options                                  |
|-------------------------------------------------------------------------------------------------------------------------------------------------------------------------------------------------------------------------------------------